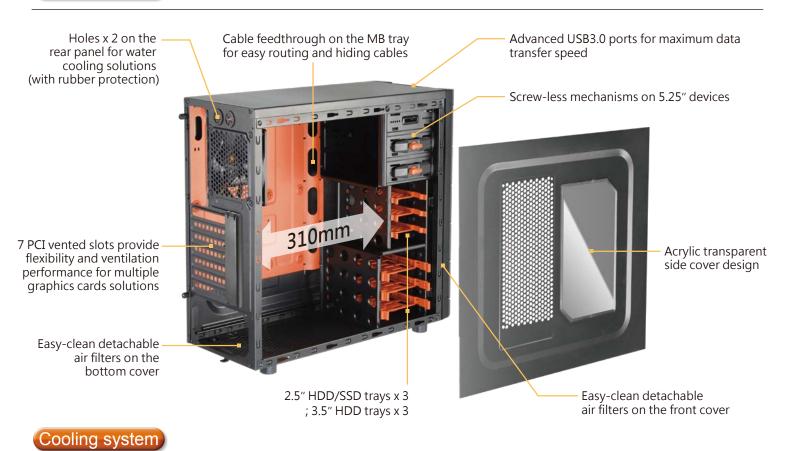

## Features

- A Game-style looking interior black-orange coating **B** Support for 5 fans:
  - Rear 120mm fan x 1(pre-installed), Front 120mm fans x 2 (optional) Side 120mm fans x 2 (optional)
- C Advanced USB3.0 ports for maximum data transfer speed
- **D** Acrylic transparent side cover design
- E Support for longer high-end graphics cards up to 310mm
- **F** Screw-less mechanisms on 5.25"devices
- G 2.5"HDD/SSD trays x 3 ; 3.5"HDD trays x 3
- **H** Easy-clean detachable air filters on the front & bottom cover
- I 7 PCI vented slots provide flexibility and ventilation performance for multiple graphics cards solutions
- **J** Cable feedthrough on the MB tray for easy routing and hiding cables
- K Holes x 2 on the rear panel for water cooling solutions (with rubber protection)
- L Installation opening on the MB tray for easy upgrade CPU cooler