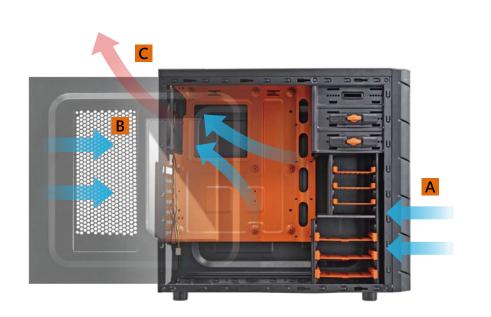

## Support 5 fans for strong cooling performance

- A Front : 120mm Fans x 2 (optional)
- B Left side : 120mm Fans x 2 (optional)
- C Rear : 120mm Fan x 1 (pre-install)