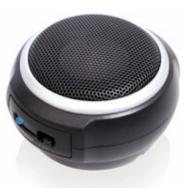

## **Mini Speaker**

The CA-MP44 is perfect for movie watchers and music listeners on the go.

## FEATURES

- Convenient on/off control
- LED power indicator
- Portable design
- Internal rechargable battery
- Includes USB cable

The CA-MP44 mini speaker is perfect for movie watchers and music listeners on the go. The portable design makes the CA-MP44 perfect for taking on trips. The 1.5 in. driver provides a solid boosted listening experience. Travel is made easier with the CA- MP44 minispeaker.