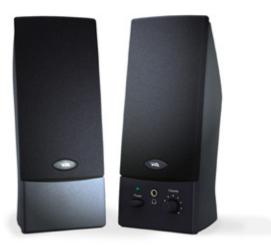

## CA-2016WB

## 2-Piece Powered Speaker System

The CA-2016WB is an excellent speaker for the price conscious.

- Convenient desktop controls
- Headphone output
- LED power indicator
- Cloth grill
- Magnetically shielded satellite speakers •
- USB powered

cyberacoustics.com

This two piece system is designed for those who are price conscious, have limited desktop space, want good fidelity, and demand elegance. It's a work horse speaker that offers solid audio performance, built-in headphone jack for privacy, cloth grills, and finger tip controls. It's a great speaker solution for corporate, government, and educational needs.