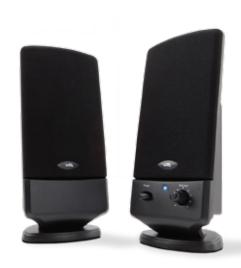

## 2-Piece Powered Speaker System

The CA-2002 is an excellent speaker for the price conscious.

## **FEATURES**

- Convenient desktop controls
- LED power indicator
- Cloth grill
- Magnetically shielded satellite speakers

**DRIVERS:** 

Satellites: 2 X 2.5 in. high efficiency drivers

## **DIMENSIONS:**

Satellites: (H) 7.5 in. X (W) 3.25 in. X (D) 2.5 in.

Price conscious and don't want to break the bank? Then the CA-2002 is a 2.0 computer speaker system that's just what you're looking for. Don't let the fact that the set doesn't have a subwoofer fool you; the CA-2002 speaker system is splendid when it comes to crisp audio output, and with easily accessible fingertip volume control and power button, audio control has never been easier. Enjoy clean design and clean sound with the CA-2002.