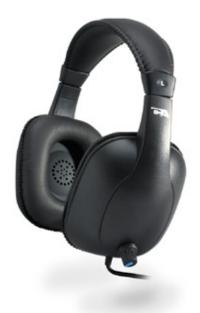

The AC-940 stereo headphone is the perfect choice for any school. Equipped with large, 40mm drivers, the AC-940 delivers solid performance and a comfortable fit. Built with an extremelly durable design, this headphone will hold up any classroom. The leatherette ear pads sit comfortably on the ears and are great for long usage.

# **Stereo Headphones for Education**

The ACM-940 is one of CA's most durable classroom headphones.

## **FEATURES**

- Perfect fit for K-12
- Durable design
- Leatherette ear pads
- Volume control on ear cups