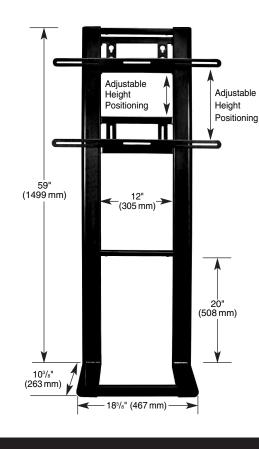

#### DETAILED DIMENSIONS

Overall: 34"w x 59"h x 10<sup>3</sup>/<sub>8</sub>"d

Universal Mount (27"w and 34"w Mounting Bracket Sets Included)

Designed for use with select Bell'O® and PRO Bell'O® Wood Audio/Video Cabinets.