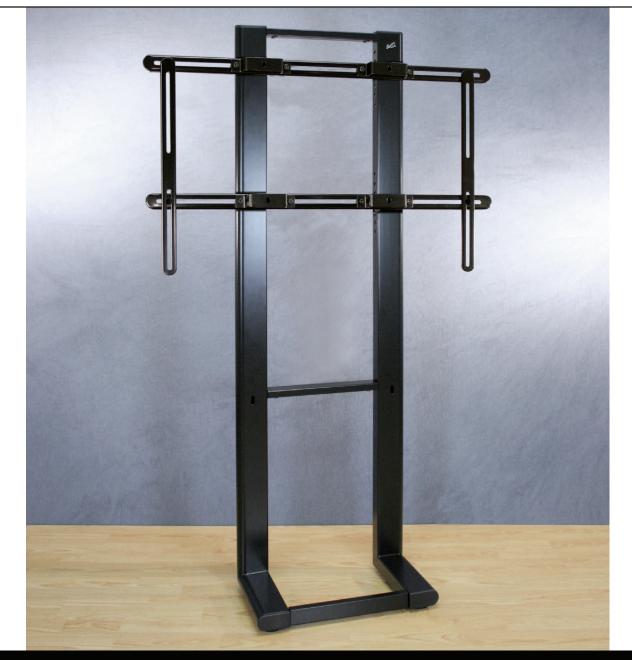

# OPTIONAL FLAT PANEL TV MOUNTING SYSTEM

his heavy duty Flat Panel TV Mounting System is designed to hang most Flat Panel Plasma or LCD TVs up to 63" (not exceeding 175 lbs.) above select Wood Audio/Video Cabinets. Made of heavy duty, scratch resistant powder-coated steel, it includes universal mounting brackets and most common hardware needed for TV mounting. A CMS® Cable Management System is included to hide wires and interconnect cables. Designed for use with select Bell'O® and PRO Bell'O® Wood Audio/Video Cabinets.

#### **DESIGN FEATURES**

- Designed to hang most Flat Panel Plasma or LCD TVs up to 63" above select Bell'O<sup>®</sup> Wood Audio/Video Cabinets
- Heavy duty frame crafted of powder-coated, scratch resistant steel in Black finish
- Includes universal mounting brackets and most common hardware needed for mounting TV
- CMS<sup>®</sup> Cable Management System hides wires and interconnect cables