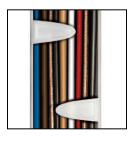

## CABLE MANAGEMENT SYSTEM

asily and securely hide six to nine of your cables with the attractive Bell'O® Cable Management System. This fully height adjustable Cable Management System extends from 18" to 59" (45cm x 150cm) without cutting or tools. You can easily mount this to the wall using the included 3M<sup>TM</sup> mounting tape, wood screws or sheet rock/masonry wall anchors. The decorative off-white painted finish can be painted to match your home décor.

## **DESIGN FEATURES**

- NO CUTTING REQUIRED
   Unique sliding panel cover design adjusts in length from 18" to 59"
- HOLDS 6 TO 9 CABLES
   Wall mounted track restrains cables quickly and easily
- ATTRACTIVE, PAINTED, LINEN WHITE SURFACE Looks great on most walls or can be easily painted with household paints to match
- DECORATIVE END CAPS Locks the covers to the wall track
- PRECISE INTERLOCKING COMPONENTS
   Connectable components make installation simple and ensures a straight channel
- MOUNTING SCREWS AND WALL ANCHORS
   Included for installation into wood, drywall and masonry surfaces
- 3M<sup>TM</sup> BRAND DOUBLE-SIDED MOUNTING TAPE Included when drilling is not desired