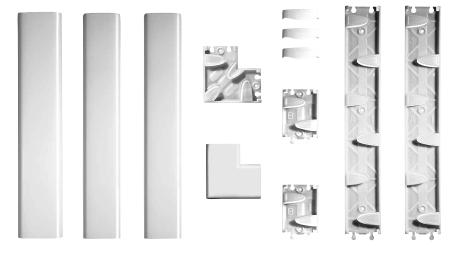

## PACKAGE INCLUDES

- 3" x 18" Cable Management Channels (2)
- Adjustable Cable Management Channel (1)
- 90° Corner Channel (1)
- Decorative End Caps (3)
- 3M<sup>TM</sup> Double-Sided Tape
- Mounting Screws
- Dry Wall and Masonry Anchors