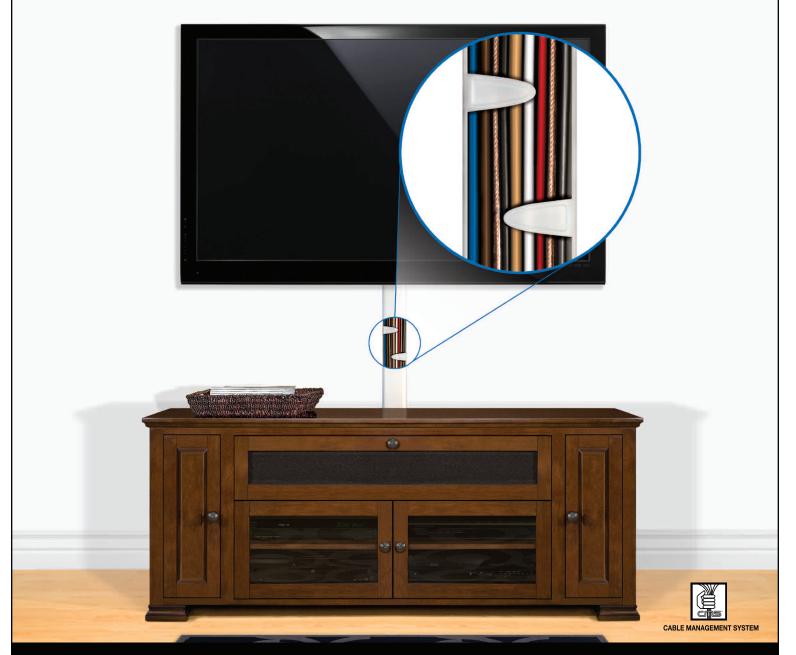

## CABLE MANAGEMENT SYSTEM

asily and securely hide six to nine of your cables with the attractive Bell'O® Cable Management System. This fully height adjustable Cable Management System extends from 18" to 59" (45cm x 150cm) without cutting or tools. You can easily mount this to the wall using the included 3M<sup>TM</sup> mounting tape, wood screws or sheet rock/masonry wall anchors. The decorative off-white painted finish can be painted to match your home décor.

## **DESIGN FEATURES**

- NO CUTTING REQUIRED
   Unique sliding panel cover design adjusts in length from 18" to 59"
- HOLDS 6 TO 9 CABLES
   Wall mounted track restrains cables quickly and easily
- ATTRACTIVE, PAINTED, LINEN WHITE SURFACE Looks great on most walls or can be easily painted with household paints to match
- DECORATIVE END CAPS Locks the covers to the wall track
- PRECISE INTERLOCKING COMPONENTS
   Connectable components make installation simple and ensures a straight channel
- MOUNTING SCREWS AND WALL ANCHORS
   Included for installation into wood, drywall and masonry surfaces
- 3M<sup>TM</sup> BRAND DOUBLE-SIDED MOUNTING TAPE Included when drilling is not desired