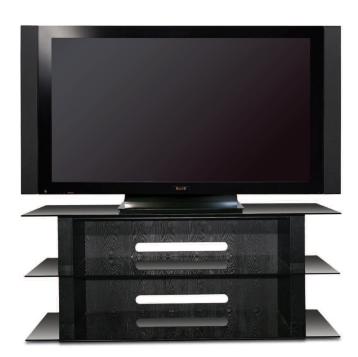

## VERSATILE BLACK FINISH AUDIO/VIDEO SYSTEM

Beautiful to look at and elegantly simple in design, this combination of black wood grain sides and black tempered safety glass will accommodate most flat panel TVs up to 56" and at least 4 audio/video components or center channel speaker. There is an integrated CMS® Cable Management System to hide wires and interconnect cables and the open design allows for plenty of ventilation for the largest components.

### **DESIGN FEATURES**

- Accommodates most Flat Panel TVs up to 56", plus at least four audio/video components and a center channel speaker
- Elegant yet simple design combine black wood grain sides with black tempered safety glass shelves
- CMS<sup>®</sup> Cable Management System hides wires and interconnect cables