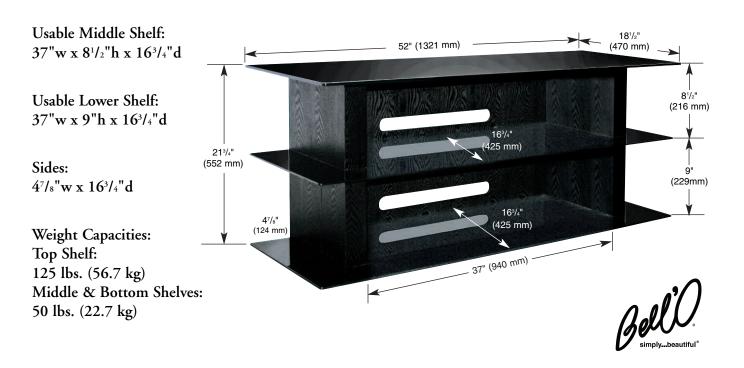

### DETAILED DIMENSIONS

Overall: 52"w x 21<sup>3</sup>/<sub>4</sub>"h x 18<sup>1</sup>/<sub>2</sub>"d

### **DESIGN FEATURES**

- Accommodates most Flat Panel TVs up to 56", plus at least four audio/video components and a center channel speaker
- Elegant yet simple design combine black wood grain sides with black tempered safety glass shelves
- CMS<sup>®</sup> Cable Management System hides wires and interconnect cables