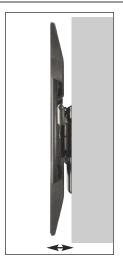

# EXTENDING FLAT PANEL TV WALL MOUNT

his professional quality Bell'O Digital® wall mount is constructed of solid, heavy gauge steel and aluminum construction to support most medium to large size flat screen TVs (32" - 55") weighing up to 80 lbs (36 kg). The functional and attractive design of the 7845B is accented by its durable powder-coated, high gloss Piano Black finish. It features built-in cable management and an easy-to-reach tilt control lever. It extends up to 13.25" from the wall and tilts from -3° to +15°, with full motion, but is very low profile in closed position – just 2.2" from the wall. Fits standard mounting configurations up to 600 mm x 400 mm. The 7845B Wall Mounting Kit also includes a multilingual instruction manual, installation template, and complete mounting hardware kit.

## **SPECIFICATIONS**

Estimated TV Size: 32" - 55"

Weight Capacity: up to 80 lbs. (36.3kg)

TV mounts only 2.2" from wall in closed position!