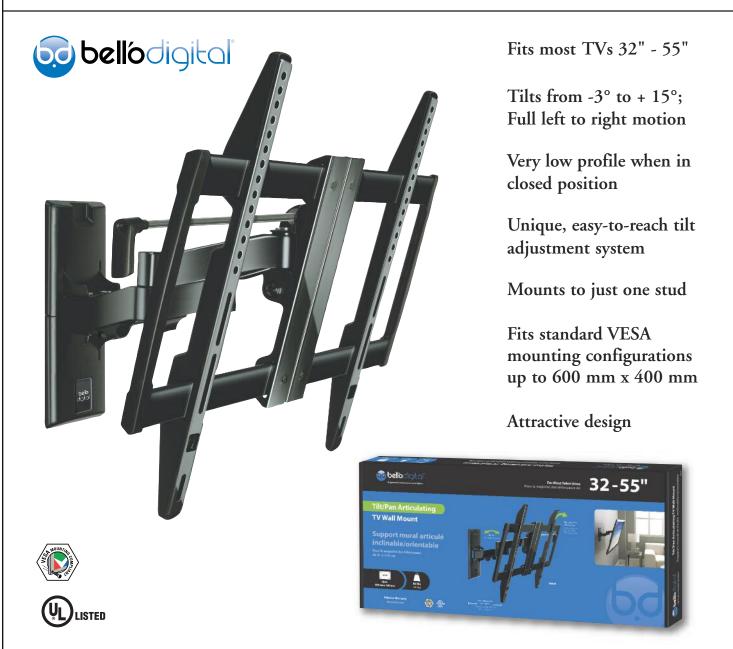

# EXTENDING FLAT PANEL TV WALL MOUNT

his professional quality Bell'O Digital® wall mount is constructed of solid, heavy gauge steel and aluminum construction to support most medium to large size flat screen TVs (32" - 55") weighing up to 80 lbs (36 kg). The functional and attractive design of the 7845B is accented by its durable powder-coated, high gloss Piano Black finish. It features built-in cable management and an easy-to-reach tilt control lever. It extends up to 13.25" from the wall and tilts from -3° to +15°, with full motion, but is very low profile in closed position – just 2.2" from the wall. Fits standard mounting configurations up to 600 mm x 400 mm. The 7845B Wall Mounting Kit also includes a multilingual instruction manual, installation template, and complete mounting hardware kit.

- Mounts to just one stud
- Unique and easy-to-reach tilt adjustment system to control the tilt of the television
- ✓ Tilts from -3° to + 15°; Full left to right motion
- Arm extends from 2.2" from wall to 13.25" from wall
- Decorative plastic wall plate & end caps maintain attractive appearance from all angles
- ✓ CMS® Cable Management System
- Multilingual instruction manual and installation template included