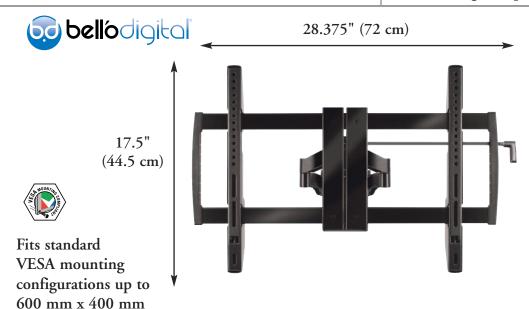

## **SPECIFICATIONS**

Estimated TV Size: 32" - 55"

Weight Capacity: up to 80 lbs. (36.3kg)

TV mounts only 2.2" from wall in closed position!

- Mounts to just one stud
- Unique and easy-to-reach tilt adjustment system to control the tilt of the television
- ✓ Tilts from -3° to + 15°; Full left to right motion
- Arm extends from 2.2" from wall to 13.25" from wall
- Decorative plastic wall plate & end caps maintain attractive appearance from all angles
- ✓ CMS® Cable Management System
- Multilingual instruction manual and installation template included