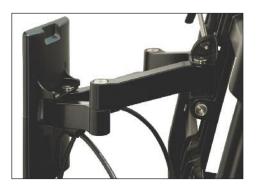

- Mounts to just one stud
- Unique and easy-to-reach tilt adjustment system to control the tilt of the television
- ✓ Tilts from -3° to + 15°; Full left to right motion
- Arm extends from 2.2" from wall to 13.25" from wall
- Decorative plastic wall plate & end caps maintain attractive appearance from all angles
- ✓ CMS® Cable Management System
- Multilingual instruction manual and installation template included

Built-in Cable Management System