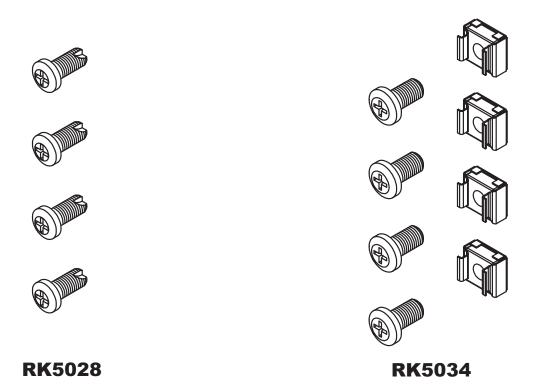

## **RK5028 Product Inventory**

12-24 x 1/2" Black Screws (50)

## **RK5034 Product Inventory**

M6 Cage Nuts (25) M6 Screws - 12 mm (25)

## **Hardware**

The RK5028 hardware kit can be used on vertical mounting rails that are tapped 12-24. The RK5034 hardware kit can be used on vertical mounting rails that have square-hole design. The screws are metric 6mm with a 12mm length.