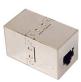

## Metal Category 5 RJ45 In-line Coupler - R6G055-H

Just a little further, you're almost there...then your computer crashes to the floor! Why would you couple two shielded patch cables? One's too short. Join them in this metal coupler for the most durable connection.

This shielded Category 5 In-Line Coupler provides an easy way to connect two CAT5 shielded patch cables.

## Características del producto:

- Meets Category 5 performance requirements.
   Extends the length of two Category 5 shielded patch cables.
   Quality assurance with a lifetime warranty.
   Shielded Coupler for Shilded Cables.