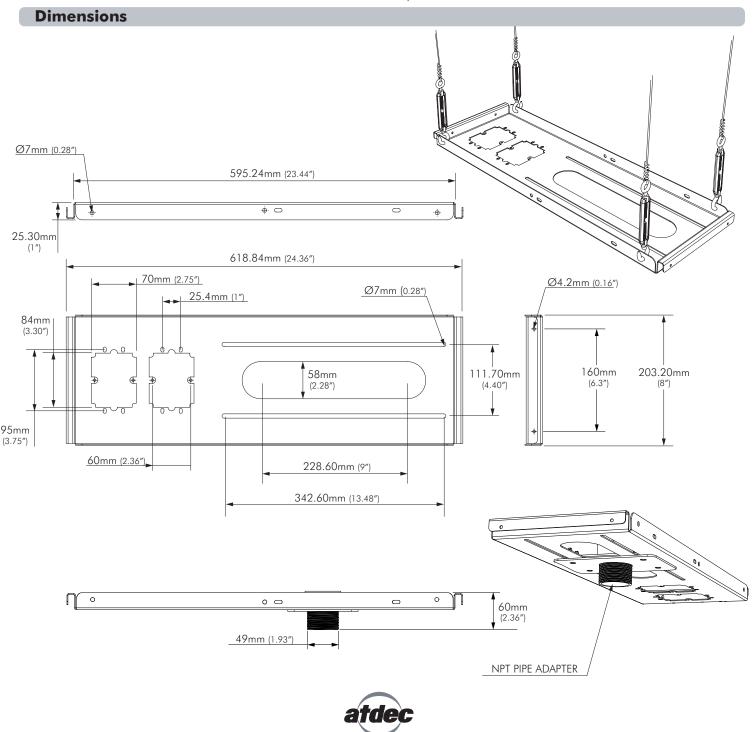

### **General Features**

24" x 8" above existing ceiling tile, suitable for most suspended tile grids including 600 x 600mm or 1200 x 600mm.

# Maximum weight capacity

50lbs (22.7kg)

**Projector Mount Compatibility**1.5" NPT pipe adaptor (Included)
Telehook Projector Mounts TH-WH-PJ-CM and TH-WH-PJ-FM (Supplied seperately)

**Cable Management** 2 'push out' panels for electrical sockets and cabling

6.1m (20ft) Ø1.2mm (16-gauge) support wire 3m (10ft) of stainless steel safety cable Turnbuckles allow for easy installation Fixing hardware for solid concrete and wooden joist

White gloss powder coat