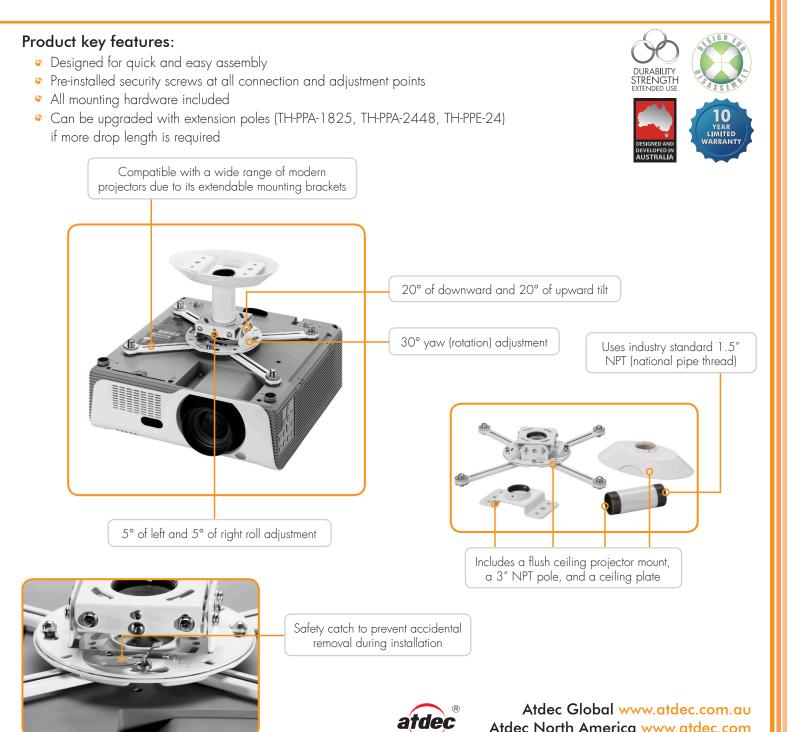

## ProAV projector ceiling mount with 3" (76mm) pole | TH-PFK

The ProAV Telehook TH-PFK is a highly versatile projector mount kit that includes a flush ceiling projector mount, a 3" NPT pole, and a ceiling plate. It is a complete solution that is suitable for a large range of mounting situations out of the box and is also upgradeable. The flush mount incorporates a high level of tilt, pitch, roll and yaw adjustment to ensure the perfect viewing angle in any mounting situation. High security features are integrated throughout the design to ensure projector security in public environments. Thanks to its extendable mounting brackets it is capable of supporting a wide range of modern projectors, even those weighing up to 25kgs (55lbs). Installers will appreciate the time saving installation features that allow the mount to be set up quickly and securely. The Telehook TH-PFK is a part of the ProAV range that consists of the perfect mounting solutions for all projection environments; from small boardrooms to home theatre systems all the way up to large auditoriums.

Mounting hole pattern: Universal extendable mounting brackets

**Maximum weight carrying capacity**: 25kg (55lbs)

**Product information** 

| Product Code | Load capacity | Material | Colour |
|--------------|---------------|----------|--------|
| TH-PFK       | 25kg (55lbs)  | Steel    | White  |