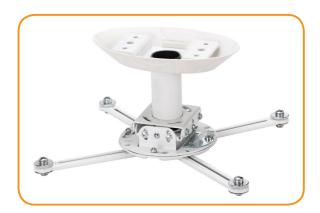

## ProAV projector ceiling mount with 3" (76mm) pole | TH-PFK

The ProAV Telehook TH-PFK is a highly versatile projector mount kit that includes a flush ceiling projector mount, a 3" NPT pole, and a ceiling plate. It is a complete solution that is suitable for a large range of mounting situations out of the box and is also upgradeable. The flush mount incorporates a high level of tilt, pitch, roll and yaw adjustment to ensure the perfect viewing angle in any mounting situation. High security features are integrated throughout the design to ensure projector security in public environments. Thanks to its extendable mounting brackets it is capable of supporting a wide range of modern projectors, even those weighing up to 25kgs (55lbs). Installers will appreciate the time saving installation features that allow the mount to be set up quickly and securely. The Telehook TH-PFK is a part of the ProAV range that consists of the perfect mounting solutions for all projection environments; from small boardrooms to home theatre systems all the way up to large auditoriums.

Mounting hole pattern: Universal extendable mounting brackets

**Maximum weight carrying capacity**: 25kg (55lbs)

**Product information** 

| Product Code | Load capacity | Material | Colour |
|--------------|---------------|----------|--------|
| TH-PFK       | 25kg (55lbs)  | Steel    | White  |