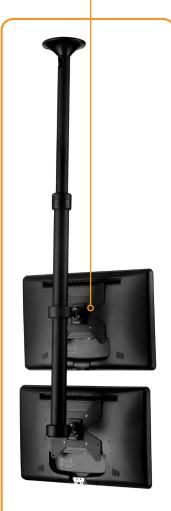

# **# telehook**

Ceiling Mount | Dual vertical accessory TH-1040-CT-DV

The Telehook TH-1040-CT-DV is an accessory kit that enables attachment of the second screen to the TH-1040-CTS and TH-1040-CTL ceiling mounts in a dual vertical configuration.

## Product key features:

- © Designed for use with the TH-1040-CTS & TH-1040-CTL ceiling mounts
- Durable materials: aluminium and steel
- All mounting hardware included

Ball joint mechanism allows 20° of display adjustment in any direction

Can be orientated 360° around the pole

Atdec Global www.atdec.com.au
Atdec North America www.atdec.com