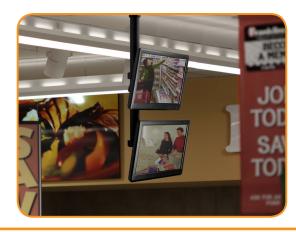

# **# telehook**

Ceiling Mount | Dual vertical accessory TH-1040-CT-DV

The Telehook TH-1040-CT-DV is an accessory kit that enables attachment of the second screen to the TH-1040-CTS and TH-1040-CTL ceiling mounts in a dual vertical configuration.

## Product key features:

- © Designed for use with the TH-1040-CTS & TH-1040-CTL ceiling mounts
- Durable materials: aluminium and steel
- All mounting hardware included

Ball joint mechanism allows 20° of display adjustment in any direction

Can be orientated 360° around the pole

Atdec Global www.atdec.com.au
Atdec North America www.atdec.com