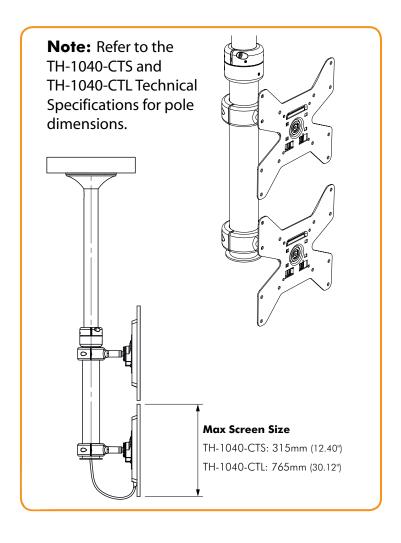

# **# telehook**

Ceiling Mount | Dual vertical accessory TH-1040-CT-DV

The Telehook TH-1040-CT-DV is an accessory kit that enables attachment of the second screen to the TH-1040-CTS and TH-1040-CTL ceiling mounts in a dual vertical configuration.

Mounting hole pattern:

75mm x 75mm

100mm x 100mm

200mm x 100mm 200mm x 200mm

Maximum weight carrying capacity: 25kg (55lbs)