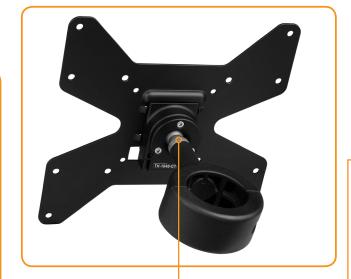

Mounting hole pattern:

75mm x 75mm

100mm x 100mm

200mm x 100mm 200mm x 200mm

Maximum weight carrying capacity: 25kg (55lbs)

## Product key features:

- © Designed for use with the TH-1040-CTS & TH-1040-CTL ceiling mounts
- Durable materials: aluminium and steel
- All mounting hardware included

Ball joint mechanism allows 20° of display adjustment in any direction