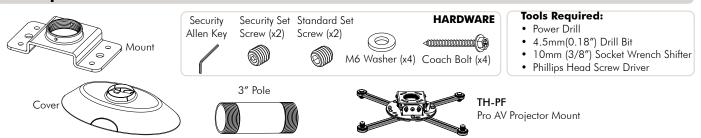

## Step 1. Check Components

Check you have received all parts against the component checklist and hardware above.