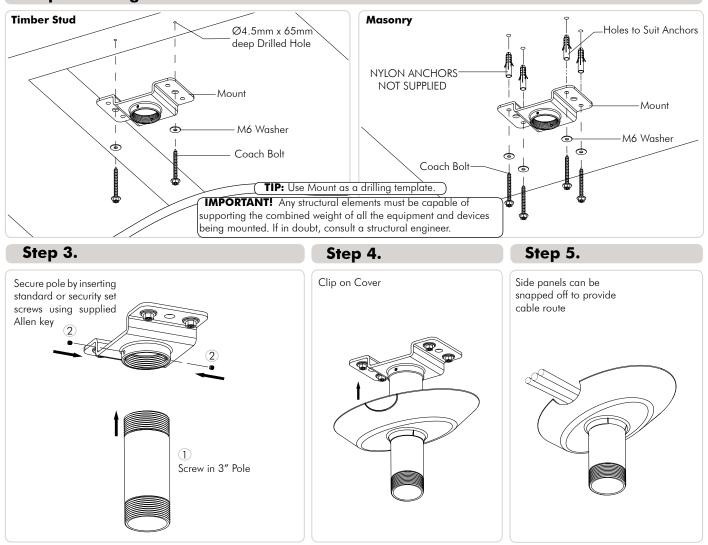

#### Step 2. Ceiling Mount

### To complete installation please jump to Step 5 of the TH-PF installation manual

No portion of this document or any artwork contained herein should be reproduced in any way without the express written consent of Atdec Pty Ltd. Due to continuing product development, the manufacturer reserves the right to alter specifications without notice. Published 21.03.13 ©