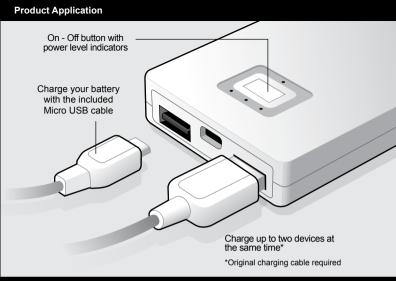

#### Charging the battery pack

- Use the included USB cable to charge the battery pack
- Connect the Micro USB tip to the Micro USB port on the battery
- Connect the USB Type A tip to a USB port on your computer or laptop. Use of an AC USB Adapter is also acceptable (5V 500mA / 1000mA)
- The power status LEDs will light up according to charging capacity

#### Charging your digital device

- Use the original cable that came with your device or a cable with suitable connector
- Connect the USB tip to one of the USB Output ports on the battery pack
- Press the ON / OFF button to start charging the device