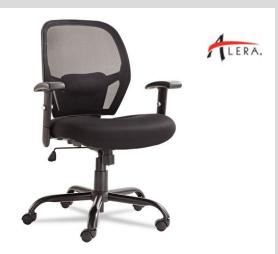

## merix450 series ALEMX4517

Big and Tall Comfort for Everyday Use
Mesh Mid-Back Swivel/Tilt Chair
Black

- •Aesthetically stylish for superior sitting experience for users up to 450 lbs
- •Breathable fabric mesh back with super cushioned mesh fabric seat
- •Integrated lumbar support encourages ideal back posture

List Price: Sale Price: \$ 529.00 \$ 279.00