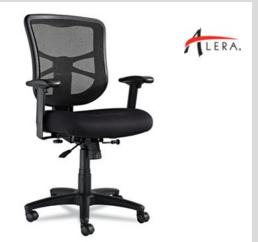

## elusion series ALEEL42BME10B

Adjusts to Fit Multiple Users

Multifunction Mid-Back Swivel/Tilt Chair
Black

- •Ergonomic Design includes height and width adjustable arms with soft polyurethane pads
- •Cool, breathable mesh back
- •Contoured seat cushion with waterfall edge relieves pressure on legs

List Price: Sale Price: \$ 349.00 \$ 179.00

etros series ALEET4017

Designed for the Petite User
Multifunction Mid-Back Petite Chair
Black

- •Three-lever multifunction mechanism for complete control of the back angle relative to seat, seat slide and forward tilt accommodates any user
- Adjustable height back and lumbar support
- •Height- and width- adjustable arms with soft polyurethane armcaps for ideal arm placement