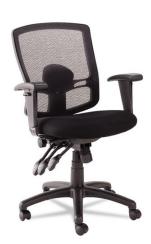

List Price: Sale Price: \$ 349.00 \$ 179.00

etros series ALEET4017

Designed for the Petite User
Multifunction Mid-Back Petite Chair
Black

- •Three-lever multifunction mechanism for complete control of the back angle relative to seat, seat slide and forward tilt accommodates any user
- Adjustable height back and lumbar support
- •Height- and width- adjustable arms with soft polyurethane armcaps for ideal arm placement

List Price: Sale Price: \$ 379.00 \$ 199.00