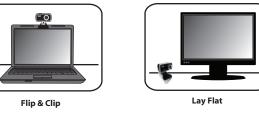

## INSTALLATION

1. Flip and clip webcam on monitor edge or lay flat on desktop.

2. Turn your computer ON and then plug the webcam USB cable into an available USB port.

3. Insert the enclosed Driver & Software CD into the CD-ROM drive of your computer. Then installation menu will pop up automatically (click setup.exe if installation menu does not run automatically).