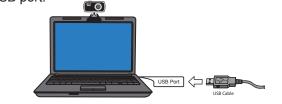

## INSTALLATION

1. Flip and clip webcam on monitor edge or lay flat on desktop.

2. Turn your computer ON and then plug the webcam USB cable into an available USB port.

3. Insert the enclosed Driver & Software CD into the CD-ROM drive of your computer. Then installation menu will pop up automatically (click setup.exe if installation menu does not run automatically).