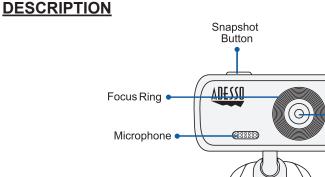

www.adesso.com

Quick Start Guide

С

Driver & Software CD

Lens

Clip

NOTE: To adjust focus use the Focus Ring located in front of lens.

### SPECIFICATIONS

- Image Sensor: 1/10" CMOS Sensor
- Interface: USB
- Resolution: 300K Pixels • Frame Rate: 8 fps at 640 x 480
  - 8 fps at 320 x 240
- Focus Setting: Manual