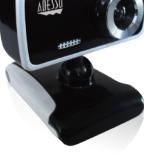

# INTRODUCTION

Adesso's CyberTrack V1 Desktop Webcam features a true 300k pixels sensor that allows you to record and share colorful VGA quality video with fine detail. This webcam offers you broad Instant Messenger compatibility, so you can enjoy video conferencing with today's most popular Instant Messenger applications. This webcam also includes an integrated wide-angle microphone that lets your voice be heard loud and clear, whether you are chatting with loved ones or doing business on a video call. With all these great features, you can easily record and transmit your videos to everyone!

### SPECIFICATIONS

- Image Sensor: 1/10" CMOS Sensor
- Interface: USB
- Resolution: 300K Pixels • Frame Rate: 8 fps at 640 x 480
  - 8 fps at 320 x 240
- Focus Setting: Manual