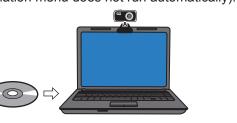

## INSTALLATION

1. Flip and clip webcam on monitor edge or lay flat on desktop.

2. Turn your computer ON and then plug the webcam USB cable into an available USB port.

3. Insert the enclosed Driver & Software CD into the CD-ROM drive of your computer. Then installation menu will pop up automatically (click setup.exe if installation menu does not run automatically).