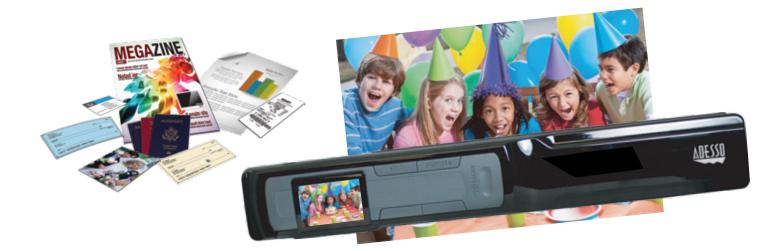

# EZScan 310 - 1200 DPI WiFi Handheld Scanner

Whether you are out of the office or a business trip, Adesso's EZScan 310 lets you scan anything, anywhere. It is designed to instantly transfer information to your computer via a USB cord and can also run on batteries and a Micro SD card (up to 32GB) that lets you scan with absolute freedom and stores your scan for future use. The EZScan 310 is also equipped an LCD display, WiFi connection, and a high-speed image sensor that lets you quickly scan, archive, and organize anything from business cards and contracts, to photographs with sharp DPI resolutions (1200/600/300 DPI).

# ■ Compact & Mobile

The Adesso EZScan 310 is lightweight and portable, so you can use on any computer in your home or take with you on the road for additional scanning anywhere. You can scan almost anything with a flat surface such as magazines and books.