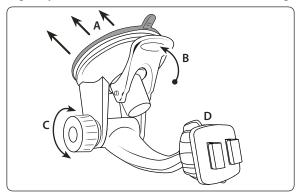

## **Windshield Mounting**

- Step 1. Find a safe location on the interior of the vehicle's windshield to mount the pedestal. Firmly push the suction base (A) against the windshield and flip the base lever down (B) to the locked position. See diagram below.
- Step 2. Adjust the angle of the pedestal arm by tightening the angle adjustment knob (C) at the base to the desired angle.

Step 3. Adjust the angle and rotation of the pedestal head by loosening the swivel-tightening ring (**D**).