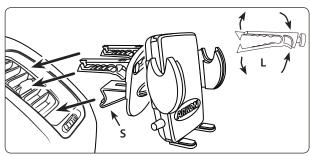

## **Air Vent Mount Assembly**

Step 1. Attach the vent mounting clips (L) to the back of the pedestal (M) with the vent clips positioned with the flat sides facing up.

## **Air Vent Mounting**

Step 1. Pinch the vent mounting clips (L) so that the teeth open and gently insert vent pedestal into vent louvres until the mounting clips are attached to the fin/blade of the vent. Adjust the support leg (S) vertically until it rests firmly along the bottom of the vent or dashboard surface below the vent.