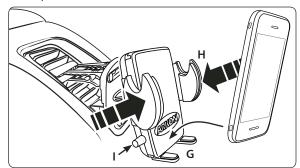

## **Device Insertion and Removal from Cradle**

Step 1. Place the phone or device into the cradle with the device sitting on the adjustable support legs (G). Clamp the grip arms (H) inward to firmly grasp the device. Press the release button (I) to open the arms.

#### **Device Insertion and Removal from Cradle**

Step 1. Place the phone or device into the cradle with the device sitting on the support legs (G). Clamp the grip arms (H) inward to firmly grasp the device. Press the release button (I) to open the arms.