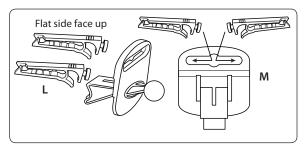

## **Air Vent Mount Assembly**

Step 1. Attach the vent mounting clips (L) to the back of the pedestal (M) with the vent clips positioned with the flat sides facing up.