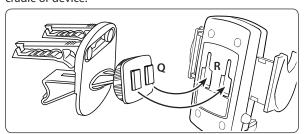

## **Attach Universal Cradle to Air Vent Mount**

Step 1. Attach the universal cradle to the dual-T head by inserting the dual-T tabs (Q) into the dual T-slots (R) on the back of the cradle or device.