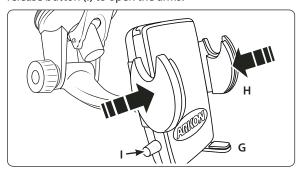

## **Device Insertion and Removal from Cradle**

Step 1. Place the phone or device into the cradle with the device sitting on the adjustable support legs (G). Clamp the grip arms (H) inward to firmly grasp the device. Press the release button (I) to open the arms.

#### **Device Insertion and Removal from Cradle**

Step 1. Place the phone or device into the cradle with the device sitting on the support legs (G). Clamp the grip arms (H) inward to firmly grasp the device. Press the release button (I) to open the arms.