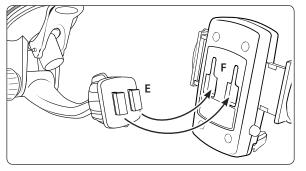

# **Universal Cradle Attachment**

Step 1. Attach the universal cradle to the dual-T head by inserting the dual T-tabs (**E**) into the dual T-slots (**F**) on the cradle back.