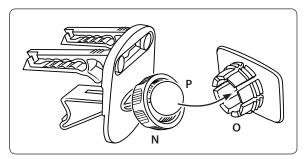

## **Swivel Ball Head Assembly Attachment**

Step 1. Slip the tightening ring (N) over the air vent mount ball.

Snap the dual-T head adapter plate (O) on to the mounting ball (P). Screw the tightening ring over the adapter plate until securely holding the plate. Swivel to adjust the angle of the dual-T head.