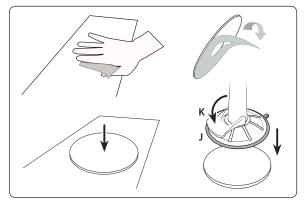

No tools required for installation.

Do not place mount in or near an air bag deployment zone or where it will obstruct view of the road.

## **Dash or Console Mounting (Optional)**

- Step 1. Find a safe location on the dash or console. Use the included alcohol pad to clean the mounting surface if necessary. Remove the paper backing on the adhesive disc and firmly press in place.
- Step 2. Place the pedestal's suction base (J) over the center of the circular disc. While firmly holding the pedestal on top of the disc, flip the base lever down (K) to the locked position.