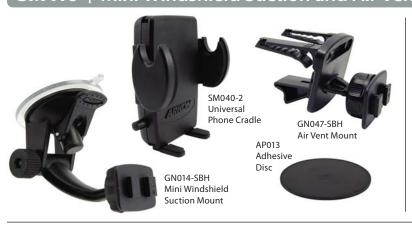

## **Package Contents:**

- (1) GN014-SBH Deluxe mini windshield suction pedestal
- (1) GN047-SBH Swivel air vent mount
- (1) SM040-2 Universal phone cradle with adjustable feet
- (1) AP013 Optional adhesive circular disc for dash / console
- (1) Alcohol cleaning pad