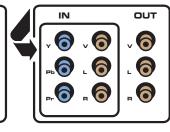

Yes

Yes

Calendar Mode On-Screen Notepad CONNECTIONS

Side A/V Jacks L+R+V&S-Video Video Input L + R + V & Y Pr Pb RF Input L + R + V Rear Outputs

REMOTE CONTROL

R130C1 Model Number 33 Button, TV Only Type Batteries Included Yes

SIDE PANEL **REAR PANEL** Convenient for video games and cameras

Connect to Component (Y-Pb-Pr) for the best performance from your DVD player

SDTV INPUT

Connect your indoor or outdoor antenna for SDTV reception