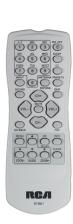

Yes

Yes

Calendar Mode On-Screen Notepad CONNECTIONS

Side A/V Jacks L+R+V&S-Video Video Input L + R + V & Y Pr Pb RF Input L + R + V Rear Outputs

REMOTE CONTROL

R130C1 Model Number 33 Button, TV Only Type Batteries Included Yes