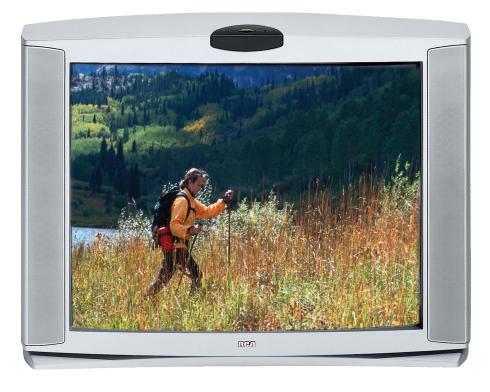

## 32" Diagonal RCA Digital Stereo SDTV

## 32" diagonal RCA Digital Stereo SDTV Specifications

BRAND RCA

**TECHNOLOGY** 

SDTV Category ATSC/NTSC Tuner Comb Filter 2-Line

**PICTURE** 

32" Screen Size Aspect Ratio 4x3 / 16x9 Adjustable Color Warmth Yes Yes, 4 Modes Digital Picture Formatting