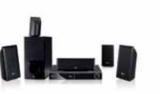

Enjoy music and watch videos with your iPod or iPhone with the smartphone app.

850W

HX806PG

Watch the latest 3D Blu-ray movies as well as normal Blu-ray and DVD titles.

Stream videos, music and pictures to your TV.

Access online content such as YouTube, online photo sharing and weather reports.\*

Download the Smart remote app to easily navigate your Smart TV using your smartphone.

Enjoy music and watch videos with your iPod

\*HX806PG does not support the App store.

HX806SG