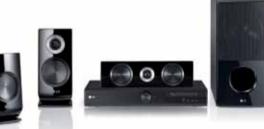

#### HLX56S

#### 430W

Watch the latest 3D Blu-ray movies as well as normal Blu-ray and DVD titles.

#### LG Smart BLU-RAY" HOME CINEMA

Supports premium video on demand allowing you to watch your favourite shows and access

Transfer photos and videos from other devices to your TV without having to use wires.

Enjoy music and watch videos with your iPod or iPhone with the smartphone app.

LG apps from the Internet onto your TV screen.