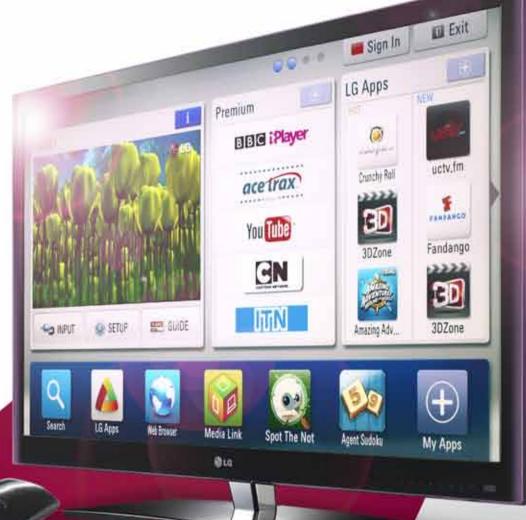

# SO SMART, ITS SIMPLE.

Smart made simple, LG Smart TV lets you access the best of the Internet directly on the big screen in a way that's easier and more fun than ever before.

Access all your favourite shows from the last 7 days with BBC iPlayer, connect with friends on social networking services, watch YouTube videos, download apps from the LG App store and even surf your favourite websites with the on-board web browser.

#### SMART SURF.

Browse the Internet with ease on your LG Smart TV. Search and surf with just a point and a click to access all of your favourite websites without having to turn on your PC or laptop.

#### SMART SHARE.

LG Smart Share gives you access to all your favourite music, videos and photos, all from the comfort of your own sofa. Not only does it send content directly from your PC, laptop, tablet or smartphone to the big screen, but it's wireless as well.