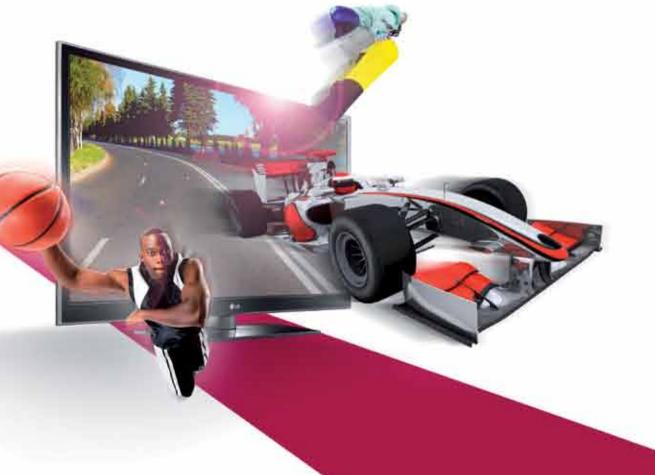

THE NEXT
GENERATION
3D TV.

LG Cinema 3D uses the same technology that powers the blockbusters in a 3D Cinema, but it's right in your own home. Welcome to the next generation of 3D.

#### SKY'S FIRST CHOICE FOR 3D TVs.

LG 3D TVs are officially endorsed by Sky as the best way to experience the breathtaking Sky 3D channel. Sky brings you the very best in 3D including the Barclays Premier League, Heineken Rugby Cup and the latest blockbuster movies.