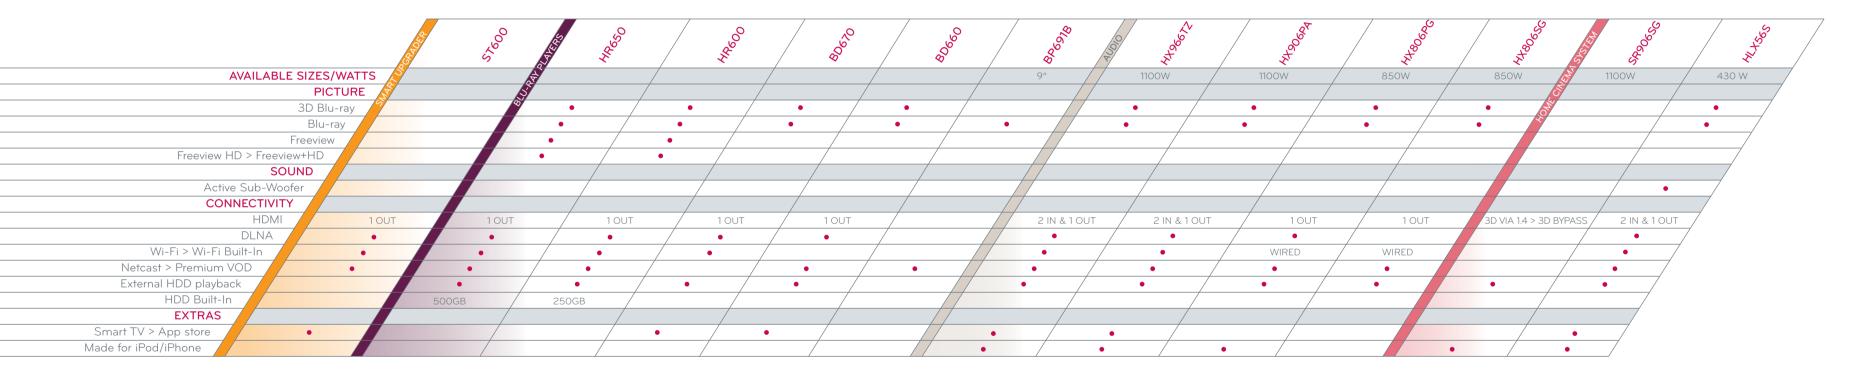

phone app.

● LG

170



#### 1100W



an external USB drive.





Playback music, photos and HD video files from Playback music, photos and HD video files from Playback music, photos and HD video files from Phone with the smartphone app.

\*3D signal via HDMI 1.4









#### HLX56S

#### 430W



Watch the latest 3D Blu-ray movies as well as normal Blu-ray and DVD titles.

#### LG Smart BLU-RAY" HOME CINEMA

Supports premium video on demand allowing you to watch your favourite shows and access





Transfer photos and videos from other devices to your TV without having to use wires.





Enjoy music and watch videos with your iPod or iPhone with the smartphone app.







LG apps from the Internet onto your TV screen.









### LG 2011 TV RANGE AT A GLANCE



## AV RANGE AT A GLANCE