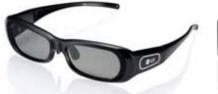

#### COMFORTABLE 3D GLASSES.

Our 3D glasses don't need batteries or recharging and are certified flicker free. Plus, they're easy to replace, lightweight and give you a stunning full HD 3D picture. 7 Pairs of 3D glasses are included with every Cinema 3D TV.

#### 3D ACTIVE GLASSES

just like the ones you get at for 3D Active TVs:

- No batteries required so they don't need recharging.
- Easy to replace.
- Lightweight.

most cinemas.

- Give you a stunning full High Definition 3D picture.
- 7 pairs included with every Cinema 3D TV.