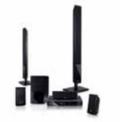

#### HX906PA

#### 1100W

Watch the latest 3D Blu-ray movies as well as normal Blu-ray and DVD titles.

#### LG Smart 💷

Supports premium video on demand allowing you to watch your favourite shows and access LG apps from the Internet onto your TV screen.

Wirelessly stream videos, music and pictures to vour TV.

Transfer photos and videos from other devices to your TV without having to use wires.

Download the Smart remote app to easily navigate your Smart TV using your smartphone. or iPhone with the smartphone app.