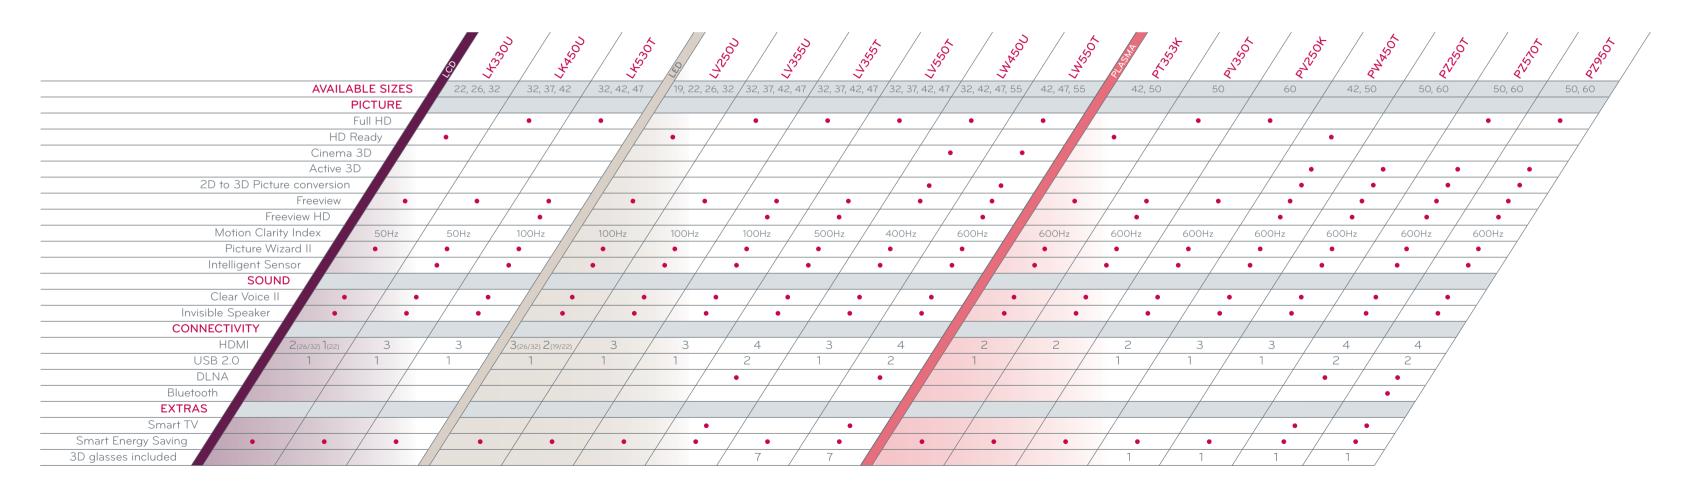

od or iPhone with the smartphone app.

● LG

170



#### 1100W



an external USB drive.





Playback music, photos and HD video files from Playback music, photos and HD video files from Playback music, photos and HD video files from Phone with the smartphone app.

\*3D signal via HDMI 1.4









#### HLX56S

#### 430W



Watch the latest 3D Blu-ray movies as well as normal Blu-ray and DVD titles.

#### LG Smart BLU-RAY" HOME CINEMA

Supports premium video on demand allowing you to watch your favourite shows and access





Transfer photos and videos from other devices to your TV without having to use wires.





Enjoy music and watch videos with your iPod or iPhone with the smartphone app.







LG apps from the Internet onto your TV screen.









### LG 2011 TV RANGE AT A GLANCE



## AV RANGE AT A GLANCE