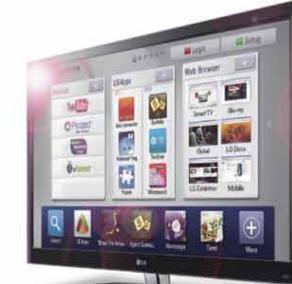

# SO SMART, ITS SIMPLE.

Smart made simple, LG Smart TV lets you access the best of the Internet directly on the big screen in a way that's easier and more fun than ever before.

Access all your favourite shows from the last 7 days with BBC iPlayer, connect with friends on social networking services, watch YouTube videos, download apps from the LG App store and even surf your favourite websites with the on-board web browser.

#### SMART SURF.

Browse the Internet with ease on your LG Smart TV. Search and surf with just a point and a click to access all of your favourite websites without having to turn on your PC or laptop.