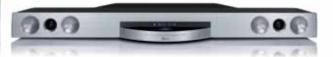

#### BP691B

#### Available in 9" WVGA LCD.

Watch and playback the latest Blu-ray and DVD titles.

Access online content such as YouTube, online photo sharing and weather reports.