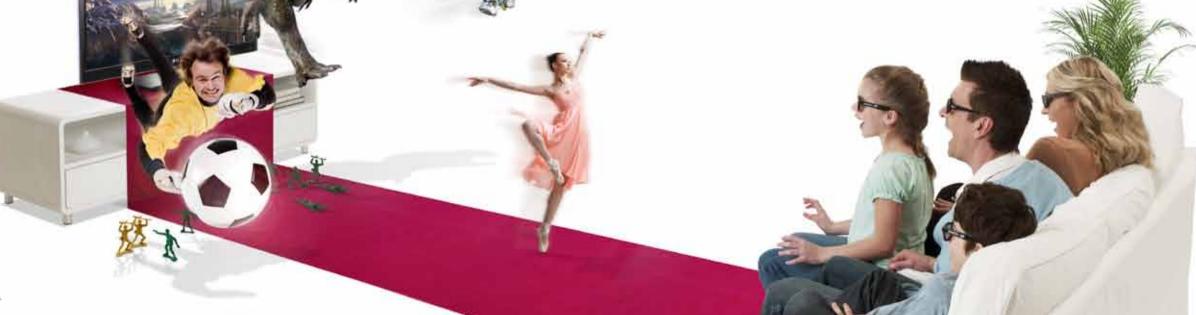

THE NEXT
GENERATION
3D TV.

LG Cinema 3D uses the same technology that powers the blockbusters in a 3D Cinema, but it's right in your own home. Welcome to the next generation of 3D.

#### COMFORTABLE 3D GLASSES.

Our 3D glasses don't need batteries or recharging and are certified flicker free. Plus, they're easy to replace, lightweight and give you a stunning full HD 3D picture. 7 Pairs of 3D glasses are included with every Cinema 3D TV.

#### BRIGHTER 3D PICTURES.

LG's Light boost technology provides a brighter 3D picture compared to conventional active-shutter 3D TVs.

Sit where you want, how you want, and still get the same immersive 3D experience. Wider viewing angles also mean more room for friends and family to share in the fun.