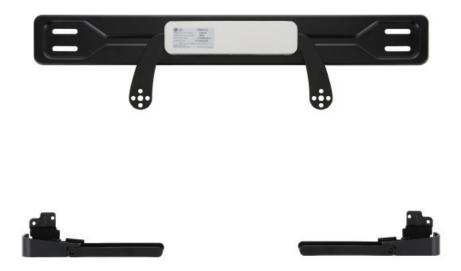

OSW100 55EC9300 Wall Mount

**KEY FEATURES** 

For **55EC9300** (54.6" diagonal) wall mount only

Mount your stunning OLED TV on the wall with the LG OSW100 wall mount. Developed specifically for the 55EC9300, this wall mount will help highlight the unique gentle curve and surprisingly slim design.

| SPECIFICATIONS              |                       |  |
|-----------------------------|-----------------------|--|
| Top Assembly (WxHxD)        | 19" x 2.48" x 0.93"   |  |
| Hanger Assembly (WxHxD)     | 9.37" x 3.9" x 1.95"  |  |
| Lower Assembly (WxHxD)      | 6.69" x 1.37" x 1.95" |  |
| Shipping Dimension (Inches) | 22" x 2.09" x 5.16"   |  |
| Shipping Weight (lb)        | 2.9                   |  |
| Max UL Load Capacity (lb)   | 66.1                  |  |
|                             |                       |  |
| WARRANTY / UPC              |                       |  |
| Limited Warranty            | 1 Year Parts & Labor  |  |
| UPC                         | 719192595477          |  |