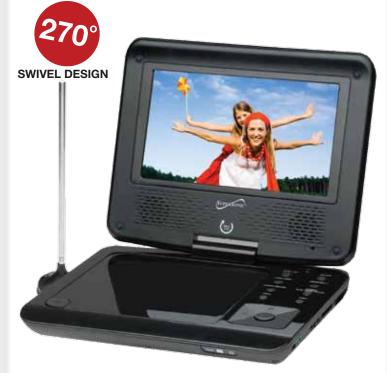

### 7" PORTABLE DVD PLAYER WITH DIGITAL TV TUNER USB, SD CARD SLOT & SWIVEL

- 7" Widescreen LCD 270° Swivel Display
- Built-in Hybrid TV Tuners
- MH Tuner Option Available in 2011
- Supports: DVD/CD/MP3/CD-R/CD-RW
- SD/MMC Card Reader Compatible
- USB Input Compatible
- Built-in Lithium-ion Rechargeable Battery
- Built-in Speaker
- Resolution: 480 x 234
- Screen Mode 16:9 and 4:3
- On Screen Display
- 3.5mm Headphone Jack
- Auto Channel Programming
  Fast Forward, Rewind, Play, Pause, Slow Motion Play, Search and Repeat Functions
- Standard Audio And Video Line Output, Connects To TV or Any Audio Amplifier
- AC Adapter for Home Use
- 12 Volts DC Adapter for Car Use
- Full Function Remote Control (battery included)
- UL or ETL Approved Adapter

### **ACCESSORIES:**

Remote Control, AC/DC Adapter, AV Cables and TV Antenna

Unit Dimensions: L 8.25 x W 1.62 x H 7.00 Unit Weight: 3 lbs.

Gift Box UPC: 639131002579

Giff Box Dimensions: L 12.5 x W 3.25 x H 11.5