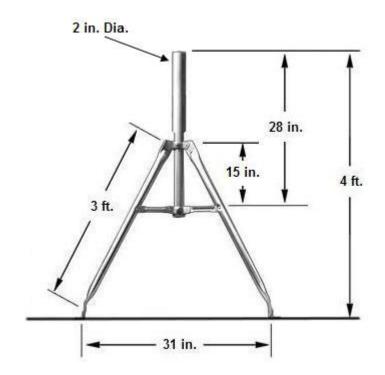

DIRECTV Off-air, and/or Free-to-Air. This satellite tripod comes packaged

well, is made of heavy-duty galvanized steel and comes pre-assembled for easy installation. The legs of this antenna mount are 3 ft. in length. Check the mast diameter your antenna requires, this tripod include a 28" Mast with 2" OD (Outside Diameter). With its ease of setup and portability, this satellite tripod is an obvious choice for camping, tailgating at sporting events or even installing on your balcony.

- For DIRECTV 18" (New Model Only), DIRECTV Slimline, Wildblue
- Boxed for easy
- Pre-assembled
- Galvanized Steel Construction
- Tripod accepts up to a 2" OD Mast (Outside Diameter)
- Tripod includes a 28" Mast with 2" OD (Outside Diameter)
- 3 -- 1 1/4" diameter legs
- Pitch pads are recommended to ensure a waterproof install, but not included