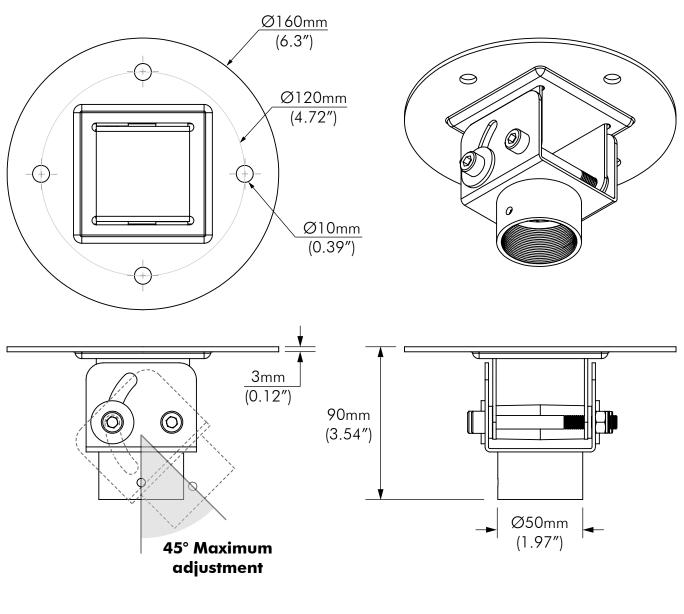

# **Compatibility:**

This product is to be installed in conjuction with TH-1040-CTS and TH-1040-CTL Ceiling Mounts only.TH-1040-CTSCeiling Tilt Short MountTH-1040-CTLCeiling Tilt Long Mount

#### **Range of adjustment:**

Supports maximum angle of 45°.

Colour: Black

## Dimensions

No portion of this document or any artwork contained herein should be reproduced in any way without the express written consent Atdec Pty Ltd. Due to continuing product development, the manufacturer reserves the right to alter specifications without noticed. Published 15.06.10 ©