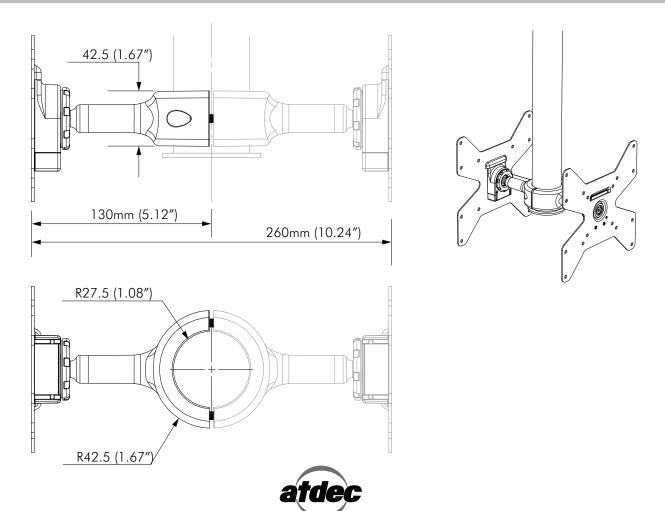

## **Supports VESA mounting hole configurations:**

75mm x 75mm 100mm x 100mm 200mm x 100mm 200mm x 200mm

# Range of display adjustment: +/-20 pan and tilt

+/-20 pan and tilt 360° rotation around the pole 360° portrait to landscape rotation

#### **Dimensions**

No portion of this document or any artwork contained herein should be reproduced in any way without the express written consent Atdec Pty Ltd. Due to continuing product development, the manufacturer reserves the right to alter specifications without notice. Published 12.07.10 ©