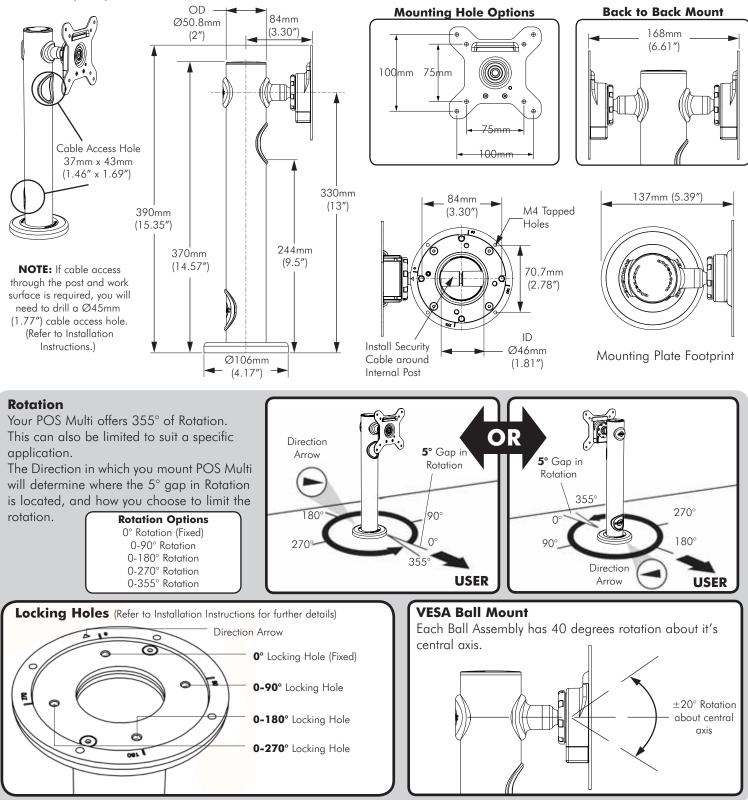

## **Dimensions**

## NOTE:

- ! This product has been designed to mount VESA compliant displays with 75mmx75mm and 100mmx100mm hole patterns only.
- ! It will support displays upto a maximum weight of 20kg (44lbs). The Back-to-Back Mount will support 2x20kg (88lbs) displays.
- ! Warranty: 10 years limited