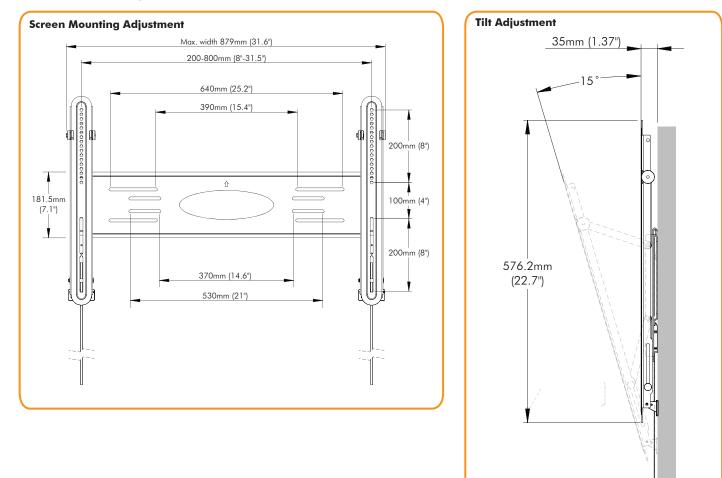

Mounting hole pattern: from 200mm to 800mm wide from 100mm to 500mm high

Weight carrying capacity: From 8kg (17.6lbs) to 50kg (110lbs)

Atdec Global www.atdec.com.au Atdec North America www.atdec.com **Product information** 

Technical drawings

Atdec mounts are designed, developed and tested in Australia. While all efforts have been made to ensure the information in this brochure was correct as of the date of printing, we reserve the right to change specifications without notice. Please refer to the website for our full range along with the latest details on specifications, compatibility and dealer location. Atdec and Telehook are registered trademarks with all rights reserved. Copyright May 2013.