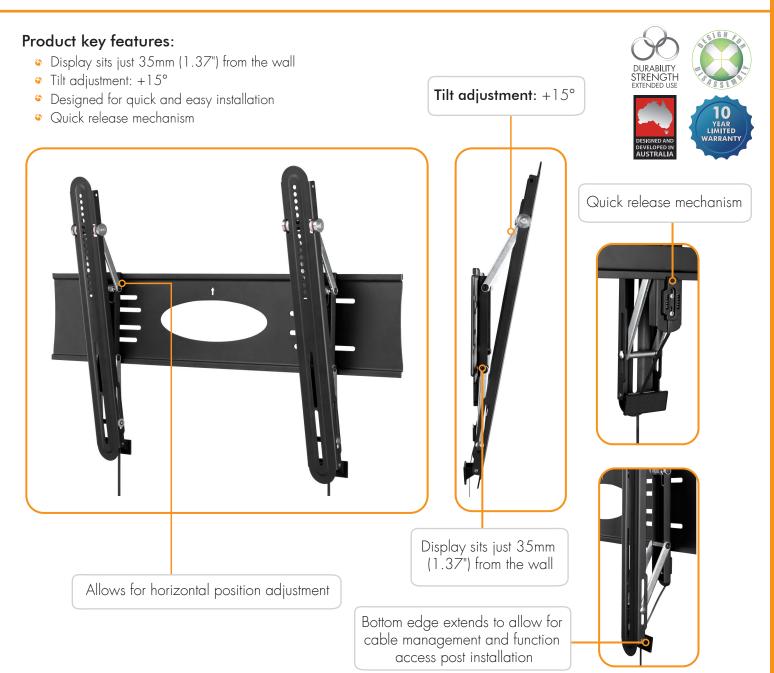

## Ultra slim wall mount | Tilt

TH-3060-LPT

The Telehook TH-3060-LPT is an ultra slim wall mount for flat screen displays. It supports a variety of modern LED, LCD and Plasma displays weighing between 8kg (17.6lbs) and 50kg (110lbs). The ultra slim design provides a sleek look while quality construction ensures a lifetime of worry-free operation. The TH-3060-LPT incorporates 15° of forward tilt to help achieve the optimum viewing angle, quick display release technology and a universal VESA head that supports both VESA and non-VESA compliant displays. It is designed for quick and easy assembly and ships with all necessary mounting hardware.

Mounting hole pattern: from 200mm to 800mm wide from 100mm to 500mm high

Weight carrying capacity: From 8kg (17.6lbs) to 50kg (110lbs)

Atdec Global www.atdec.com.au Atdec North America www.atdec.com **Product information** 