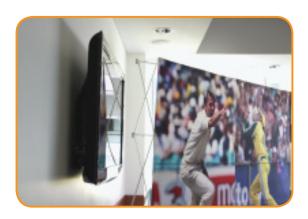

Ultra-slim wall mount | fixed

TH-3070-UF

The TH-3070-UF is the ideal wall mounting solution for large displays. The TH-3070-UF has been brilliantly engineered to support up to 91kg (200lbs). The mount supports a wide variety of screens thanks to its universal mounting hole pattern that fits to most VESA and non-VESA screens. Installation is quick and simple, with the option of a theft resistant security bar for added protection of your expensive display equipment. Even after installation, screen height can also be easily adjusted.