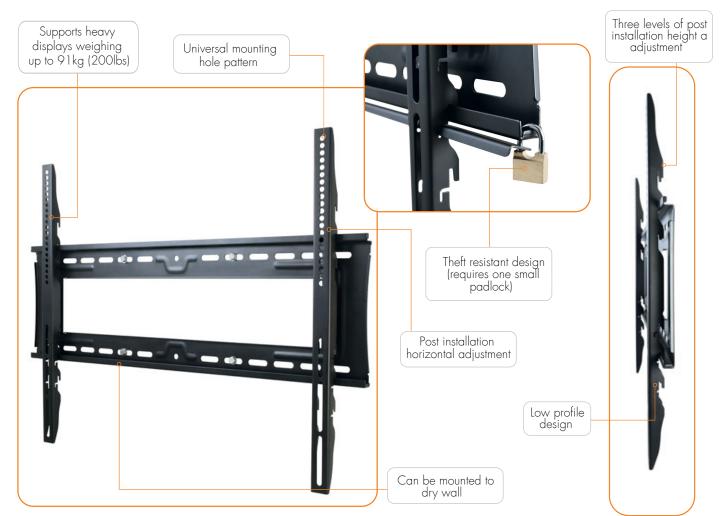

Ultra-slim wall mount | fixed

TH-3070-UF

The TH-3070-UF is the ideal wall mounting solution for large displays. The TH-3070-UF has been brilliantly engineered to support up to 91kg (200lbs). The mount supports a wide variety of screens thanks to its universal mounting hole pattern that fits to most VESA and non-VESA screens. Installation is quick and simple, with the option of a theft resistant security bar for added protection of your expensive display equipment. Even after installation, screen height can also be easily adjusted.

Maximum weight carrying capacity: 91kg (200lbs)

#### Product key features:

- Can be mounted to either 2 studs or directly to dry wall
- Offers post installation horizontal and height adjustments
- Distance from wall: 39mm (1.53")
- Comes with all mounting hardware for masonry, timber stud and dry wall installation