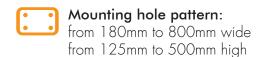

Ultra-slim wall mount | fixed

TH-3070-UF

The TH-3070-UF is the ideal wall mounting solution for large displays. The TH-3070-UF has been brilliantly engineered to support up to 91kg (200lbs). The mount supports a wide variety of screens thanks to its universal mounting hole pattern that fits to most VESA and non-VESA screens. Installation is quick and simple, with the option of a theft resistant security bar for added protection of your expensive display equipment. Even after installation, screen height can also be easily adjusted.

#### Product key features:

- Can be mounted to either 2 studs or directly to dry wall
- Offers post installation horizontal and height adjustments
- Distance from wall: 39mm (1.53")
- Comes with all mounting hardware for masonry, timber stud and dry wall installation