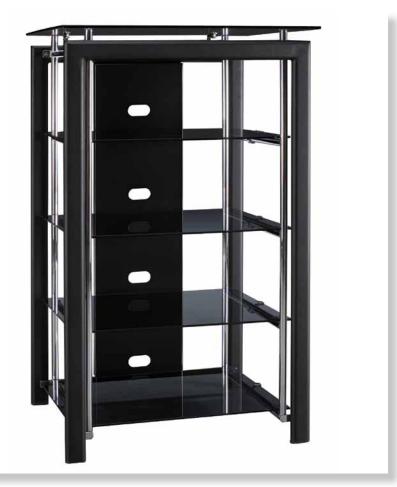

**MIDNIGHT MIST** sleek open architecture offers maximum appeal when only ultra-contemporary design style will do.

## **Audio Tower Features:**

- Tempered glass shelves rest on vibration dampening pads for enhanced sound quality.
- Coordinates with Video Base VS44850-03.
- Attractive open architecture with black, metal and glass accents.
- Back panel provides rear wire access and concealment.
- Tested for tip stability with your safety in mind.

Product Dimensions  $41.8"H \times 25.6"W \times 22.4"D$ Carton Dimensions  $7.25"H \times 45"W \times 27.75"D$ 

Carton Weight 89 lbs

Backed by the Bush 1-year Manufacturer's Warranty.

Textured Black Paint AD44840-03