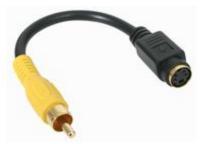

## 6in S-Video to Composite Video Adapter Cable

StarTech ID: SVID2COMPFM

This S-Video to RCA Composite Video Adapter features one 4 pin mini-DIN (S-Video) Female connector and one RCA Male connector, allowing you to connect A/V devices with S-Video output to devices with an RCA Composite Video input.

Measuring 6" in length, the adapter is designed to provide maximum durability and is backed by StarTech.com's 2-year warranty.