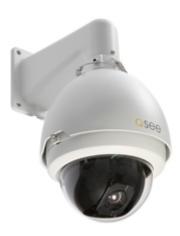

## 23x Optical Zoom I 540TVL Res I 3.9mm-89.7mm Lens

QD54231Z

## **Features:**

High-Resolution 540TVL Camera
Weatherproof cameras for indoor or outdoor use
23X optical zoom / 10X digital zoom
OSD Function
3D Noise reduction
0.01 LUX
Auto & Manual Exposure Control

## **Specification:**

| Cameras               |                                   |
|-----------------------|-----------------------------------|
| Camera Cables         | 60 Feet of Cable with Each Camera |
| Camera Model          | QD54231Z                          |
| Weatherproof          | Weatherproof Indoor & Outdoor     |
| Horizontal Resolution | 540 TV Lines                      |
| Image Sensor          | Sony Super HAD II CCD, , Color    |
| Lens                  | 3.9mm Lens to 89.7mm Lens         |
| Mount                 | Dome                              |