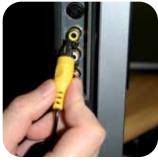

ll installation accessories included

- ADS-120<sup>™</sup> Camera
- Cable 60ft/18m
- RCA to BNC Adapter
- Power Adapter
- Mounting Screws & Plugs
- Operating Instructions
- Theft Deterrent Stickers x 4

## **Specifications**

#### Video

Image Sensor Video Quality Number of Effective Pixels Minimum Illumination Day/Night Mode White Balance Gain Control Backlight Compensation Lens Viewing Angle

Audio Microphone Audio Range

#### General

Indoor / Outdoor **Operating Power** Operating Temp Body Construction Dimensions - Camera & Stand

Weight – Camera & Stand Cable Length





1.5"/40mm

Codes

SWADS-120CAM 815849014763

Please note that the information contained within this document is subject to change without notification. All trademarks remain properties of their respective owners.





Plug cable into TV's 'AV' sockets



Select 'AV' or € on your TV's remote control

### Installation is easy **Do-it-Yourself**

Installing this Swann product is simple. For instructions, tips and videos see the operating instructions in this pack or visit www.swann.com

#### Professional Installation

Need extra help? We have an installer in your region! For more visit www.swann.com



Our Promise

Swann stands by its Lifetime Support promise to make advanced security easy to use, install and maintain. Everything is in the pack but if you need it, Swann's help desk is available with extended hours for the life of the product.

> For more information on this product visit www.swann.com



SwannTruColor 520 TV Lines NTSC & PAL: 640 x 480 1Lux Day Only Automatic Automatic Yes 3.6mm 53 degre