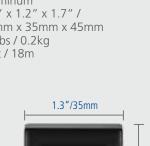

#### General

Indoor / Outdoor **Operating Power** Operating Temp Body Construction Dimensions - Camera & Stand

Weight – Camera & Stand Cable Length

1.5"/40mm

Codes

SWADS-120CAM 815849014763

Please note that the information contained within this document is subject to change without notification. All trademarks remain properties of their respective owners.

> For more information on this product visit www.swann.com

SwannTruColor 520 TV Lines NTSC & PAL: 640 x 480 1Lux Day Only Automatic Automatic Yes 3.6mm 53 degrees

Yes 9ft/3m

Indoor DC12V -14°F ~ 122°F / -10° ~ 50°C Aluminum 1.5" x 1.2" x 1.7" / 40mm x 35mm x 45mm 0.4lbs / 0.2kg 60ft / 18m