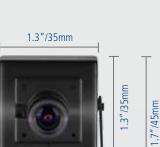

#### General

Indoor / Outdoor **Operating Power** Operating Temp Body Construction Dimensions - Camera & Stand

Weight – Camera & Stand Cable Length

1.5"/40mm

Codes

SWADS-120CAM 815849014763

Please note that the information contained within this document is subject to change without notification. All trademarks remain properties of their respective owners.

> For more information on this product visit www.swann.com

SwannTruColor 520 TV Lines NTSC & PAL: 640 x 480 1Lux Day Only Automatic Automatic Yes 3.6mm 53 degrees

Yes 9ft/3m

Indoor DC12V -14°F ~ 122°F / -10° ~ 50°C Aluminum 1.5" x 1.2" x 1.7" / 40mm x 35mm x 45mm 0.4lbs / 0.2kg 60ft / 18m