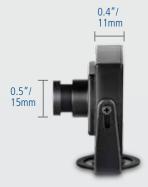

#### General

Indoor / Outdoor **Operating Power** Operating Temp Body Construction Dimensions - Camera & Stand

Weight – Camera & Stand Cable Length

1.5"/40mm

Codes

SWADS-120CAM 815849014763

Please note that the information contained within this document is subject to change without notification. All trademarks remain properties of their respective owners.