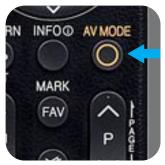

- ADS-120<sup>™</sup> Camera
- Cable 60ft/18m
- RCA to BNC Adapter
- Power Adapter
- Mounting Screws & Plugs
- Operating Instructions
- Theft Deterrent Stickers x 4

## **Specifications**

#### Video

Image Sensor Video Quality Number of Effective Pixels Minimum Illumination Day/Night Mode White Balance Gain Control Backlight Compensation Lens Viewing Angle

Audio Microphone Audio Range

#### General

Indoor / Outdoor **Operating Power** Operating Temp Body Construction Dimensions - Camera & Stand

Weight – Camera & Stand Cable Length





1.5"/40mm

Codes

SWADS-120CAM 815849014763

Please note that the information contained within this document is subject to change without notification. All trademarks remain properties of their respective owners.





Plug cable into TV's 'AV' sockets



Select 'AV' or € on your TV's remote control

### Installation is easy **Do-it-Yourself**

Installing this Swann product is simple. For instructions, tips and videos see the operating instructions in this pack or visit www.swann.com

#### Professional Installation

Need extra help? We have an installer in your region! For more visit www.swann.com



Our Promise

Swann stands by its Lifetime Support promise to make advanced security easy to use, install and maintain. Everything is in the pack but if you need it, Swann's help desk is available with extended hours for the life of the product.

> For more information on this product visit www.swann.com



SwannTruColor 520 TV Lines NTSC & PAL: 640 x 480 1Lux Day Only Automatic Automatic Yes 3.6mm 53 degrees

Yes 9ft/3m

Indoor DC12V -14°F ~