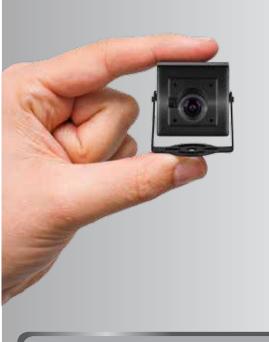

#### Discreet observation for your family's peace of mind

- See & hear what's happening at your home or business with clear 520TVL color video during the day
- View video on your TV, just plug the cable into your TV's yellow red AV socket
- Perfect for discreet & covert surveillance with small footprint & compact size
- Easily mount to walls, ceilings & flat surfaces indoors with mounting bracket & screws included
- Everything you need is in the pack including 60ft/18m video cable, theft deterrent stickers x 4 & more

## What's in the box

All installation accessories included

- ADS-120<sup>™</sup> Camera
- Cable 60ft/18m
- RCA to BNC Adapter
- Power Adapter
- Mounting Screws & Plugs
- Operating Instructions
- Theft Deterrent Stickers x 4