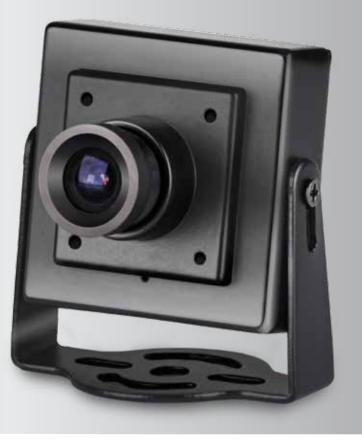

## What's in the box

All installation accessories included

- ADS-120<sup>™</sup> Camera
- Cable 60ft/18m
- RCA to BNC Adapter
- Power Adapter
- Mounting Screws & Plugs
- Operating Instructions
- Theft Deterrent Stickers x 4

#### Video

Image Sensor Video Quality Number of Effective Pixels Minimum Illumination Day/Night Mode White Balance Gain Control Backlight Compensation Lens Viewing Angle

Audio Microphone Audio Range