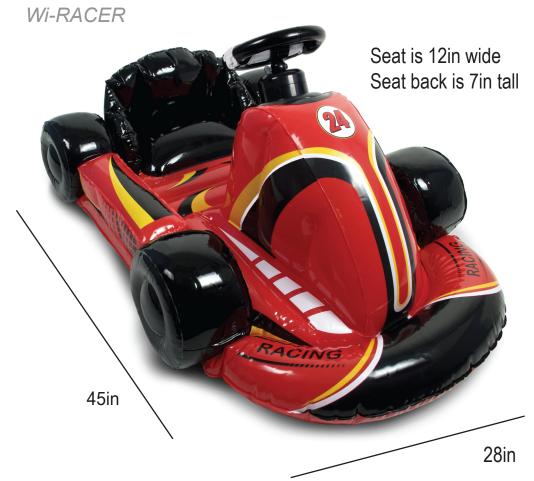

# INFLATABLE KART

Whether drifting around corners, road racing or just speeding through your favorite racing game, you can now maneuver your way through obstacles with precision with the CTA Digital's Inflatable Car for the Wii.

This inflatable seat is designed in the style of a sports car to give you the feeling of being behind the wheel. Connected to the inflatable car dashboard is a hard plastic steering wheel that holds your Wii Remote by simply placing the controller in the middle of the wheel (with or without MotionPlus connected). This soft and comfortable seat is easy to setup, just pullout and pop open the air valves around the car and inflate. So hop in your kart and go!

## Features include:

- Soft and comfortable seat
- WiiMotionPlus Compatible
- Supports up to 300 lbs.
- Steering wheel houses Wii remote
- Essential for Mario Kart for Wii