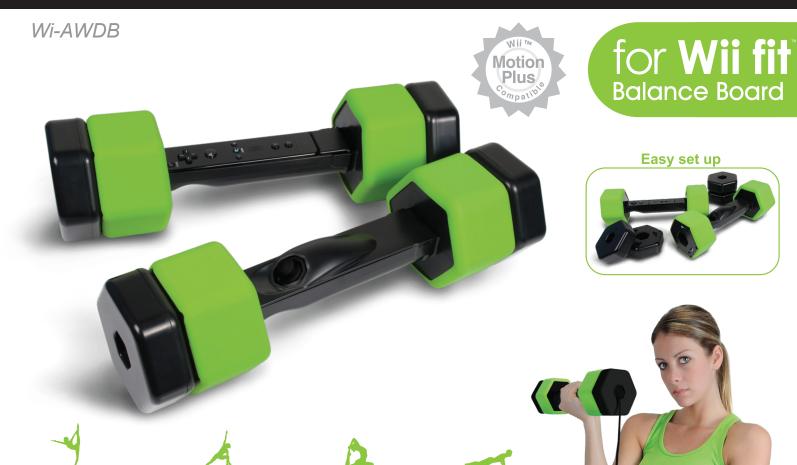

## Dumbbells

with Adjustable Weights

Build muscle by adding more resistance to your Wii™ Fit workouts with the adjustable weight dumbbell set for Wii. These dumbbells are specifically designed to enclose the Wii™ Remote (with or without the Wii™ MotionPlus adapter) and Nunchuk in the dumbbell. To add more weight, just click on the weight rings. Together weighing a total of up to 9.8 lbs, these weights are perfect for cardio, and weight training at home. They provide just the right amount of weight to your Wii exercise routines; you will wonder how you worked out without them!

## **Features**

- · Connects Wii Remote and Nunchuk cable through openings on ends
- Allows access to all Wii Remote functions
- Non-Slip Silicone skins on the ends of the dumbbells
- Use the remote or nunchuk in either dumbbell
- · MotionPlus Compatible

## Package includes:

- (2) Dumbbells
- (4) Extra weights (.12 lbs each)

\*Wii Remotes, Nunchuk and Wii Motion Plus not included

|           | Quantity | Length | Depth | Height | Weight | UPC Barcode    |
|-----------|----------|--------|-------|--------|--------|----------------|
| Packaging | n/a      | 12     | 5     | 8.25   | 9.8    | 656777011062   |
| Master    | 5        | 27.3   | 13    | 8.9    | 48.5   | 10656777011069 |