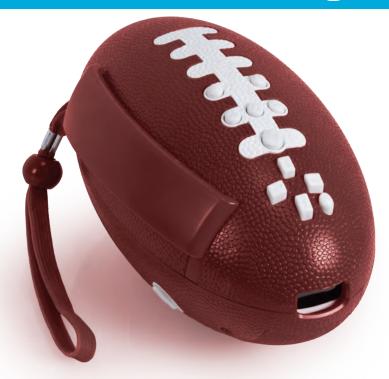

## HOOTOAII with Locking Wrist Strap

This ultra-realistic accessory, allows you to mimic essential motions a virtual football game requires. This Wii peripheral is the first of its kind to be fashioned after an authentic football, turning your Wii-mote into the optimum performance-enhancing accessory!

This peripheral fully encases your Wii Remote in a football shaped shell. The buttons on the Wii remote are mirrored on the outside of the casing, giving you full accessibility without interrupting your game!

To operate simply press the release tabs and lift the cover to open the ball, place the Wii remote (even with a Wii Motion Plus adapter, if you have one) inside and close the cover on top. Once the remote is set inside, place your hand inside the built in, retractable hand strap. With the perfect accessory in your hand, you are ready to throw game winning passes like a Pro!