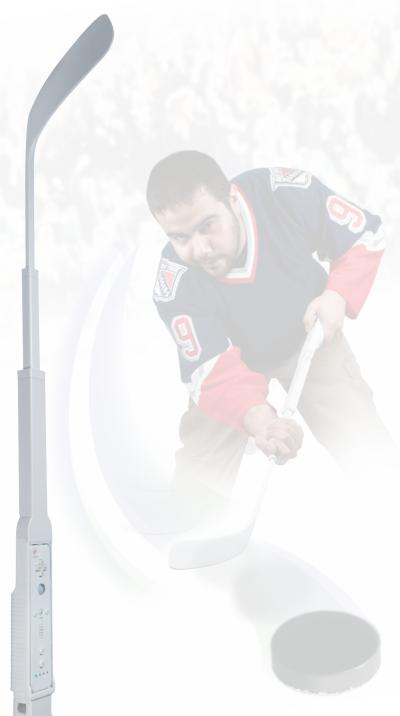

Wi-HKY

for Wii™

This Wii peripheral is designed after a hockey stick, turning your Wii-mote into a performance-enhancing, 'lamp lighting' accessory! This stick has an extendable design, which allows the stick to extend in length, fitting children to adults. This realistic accessory, allows you to mimic essential puck handling motions a virtual hockey game requires.

In the grip of the stick, there is a compartment where the Wii Remote™ (with or without Wii MotionPlus) fits securely into. With the perfect accessory in your hand, you are ready to "triple deke," shoot top-shelf and SCOORREEE the game winning penalty shot!

## **Pack Includes:**

- (1) Extendable Hockey stick top
- (1) Attachable base handle