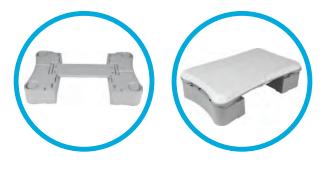

## Wi-STE

Give your Wii fit aerobic workout an extra boost with the 3" Aerobic Step Platform for Wii Fit. This 3" Aerobic Step Platform is a stand you would place under your Wii Fit balance board, elevating it to a full 4 inch height, a typical height for actual step aerobics. With the 3" Aerobic Step Platform you'll be performing step aerobics exercises on the Wii just like you would at any expensive gym, minus the pricy membership rates!

**Features:** 

- Support up to 350 lbs
- Attaches to the bottom of the balance board
- Rubber pegs under platform, securing grip on many surfaces
- 3 inches in height, raises the board to a 4 inch height