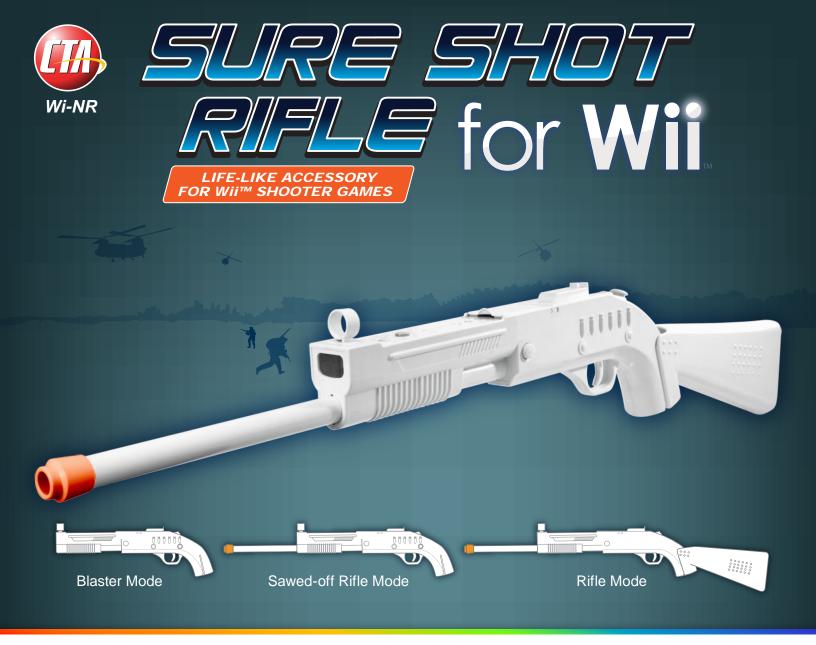

Finally a realistic, surefire accessory that brings even more fun to Wii<sup>™</sup> shooting games. The Wii<sup>™</sup> Sure Shot controller accessory gives you realistic shooting action and improved aim. Just insert your Wii Remote<sup>™</sup> and Nunchuk and you are ready to do battle.

- Features a removable stock and barrel for use in three different modes
- Contains a real functioning trigger for operating the Wii Remote
- Authentic size and feel with high quality construction
- Easy to use and lightweight
- Works with numerous Wii shooting and hunting games
- Uses a distinct toy gun white color and orange tip for safety