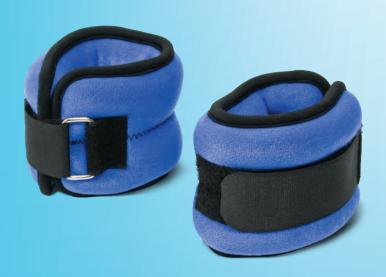

## Wi-AWW Ankle / Wrist Weights for Wii Fit

While you use your Balance Board you can also add some resistance to your Wii Fit workouts with 2 Velcro strapped Wrist/Ankle weights. Use the hook & loop Velcro strapping system to fit these comfortable weights around your ankles or wrists quickly and easily. Weighing in about 1.5 pounds each, these Wrist/Ankle weights aren't burdensome as they provide an adequate amount of weight to your wrists or ankles.

**Features** 

Velcro strapped Weight: 1. 5lb each

In the package

(2) Ankle / Wrist weights

| Packaging | 1  | 10.5 | 4.25 | 2.25 | 3.5 lbs  | 656777 00429 3 |
|-----------|----|------|------|------|----------|----------------|
| Master    | 12 | 13.5 | 8.5  | 10.5 | 38.5 lbs | 10656777004290 |