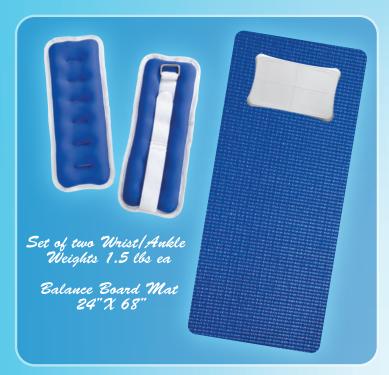

## Wi-YWC Wrist/Ankle Weights & Balance Board Mat Kit

**Balance Board** 

Place your Wii Balance Board securely on the Balance Board Mat and exercise with the wrist/ankle weights from CTA Digital. Perfect for the Wii Fit, you can immerse yourself in those health-conscience, interactive games on your Wii Balance board safely, without sliding or falling easily as you would on a hard, wooden floor. Made of a soft, non-slip grip plastic material, neither your board, nor your feet would feel any uneasiness from this mat.

While you use your Balance Board with the Mat you can also add some resistance to your Wii Fit workouts with 2 Velcro strapped Wrist/Ankle weights. Weighing in about 1.5 pounds each, these Wrist/Ankle weights aren't burdensome yet they provide an adequate amount of weight to your wrist or ankle.

## Package Includes:

- (1) Soft, plastic, non slip Mat (Dimensions: 24" x 68")
- (2) Velcro Strapped Wrist/Ankle weights

|           | Quantity | Width | Height | Depth | Weight   | UPC Barcode    |
|-----------|----------|-------|--------|-------|----------|----------------|
| Packaging | 1        | 13    | 11     | 14    | 5.5 lbs  | 656777 00004 2 |
| Master    | 10       | 27    | 12     | 21.5  | 54.5 lbs | 10656777000049 |