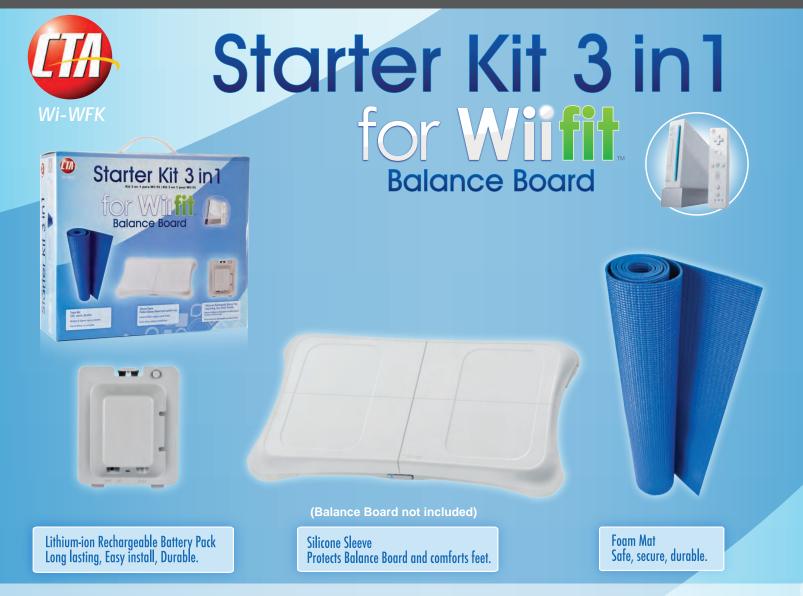

Embark on a healthy Wii Fit fitness regimen with the Wii Fit starter kit from CTA Digital. With this basic yet handy bundle you'll be able to properly maintain your Wii Fit Balance Board while you stay in shape. The kit contains the following to start a new way of enjoying your Wii Fit:

# Balance Board Lithium Ion Battery Pack Silicone Sleeve for Wii Balance Board

This rechargeable lithium-ion battery pack is specifically designed to fit in the Wii Fit Balance Board battery compartment. The LED indicators on the battery display the status of a charge, a red light for charging and a green light for a completed charge. To charge just insert the DC end of the cable into the DC jack of the pack then connect the USB plug into the USB port on the back of the Wii console, Computer or other USB power source.

## Specifications:

auto cut-off, when completely charged, preventing overcharging and overheating Charging Current: 500 MA Charging Voltage: 5V Capacity: 700mAh 1.5hs

The soft silicone material acts as an absorbent to lessen the impact of steps taken on the Balance Board, which is sure to happen with active game playing. This sleeve has cut-out openings in areas that correspond with the bottom of the Balance Board and front switch/ LED indicator, allowing easy accessibility.

## Features include:

Elastic mold for perfect fit Cutouts for easy access to switch/LED indicator

# **Balance Board Mat**

Perfect for the Wii Fit, you can immerse yourself in those health-conscience, interactive games on your Wii Balance board safely knowing that you won't slide or fall easily as you would on a hard, wooden floor. Made of a soft, non-slip grip plastic material, your board, nor your feet would feel any uneasiness from this mat.

## Features:

Soft, plastic, non-slipMat Dimensions: 24" x 68'

|           | Quantity | Width | Height | Depth | Weight | UPC Barcode      |
|-----------|----------|-------|--------|-------|--------|------------------|
| Packaging | 1        | 13    | 11.25  | 4.25  | 3      | $656777\ 000073$ |
| Master    | 10       | 20.4  | 23.6   | 13.5  | 36     | 10656777000070   |