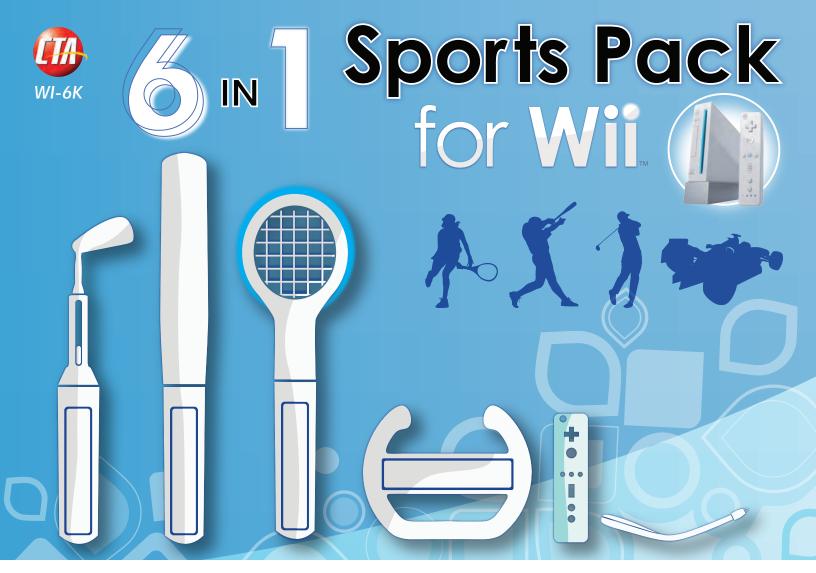

This is the ultimate player's package for the multi-dimensional sports lover. It comes equipped with a tennis racket, baseball bat, golf club, steering wheel, clear remote cover, and Wrist Strap.

The lightweight material assures that these accessories won't be a heavy burden on your arms, allowing you to enjoy lengthier playing sessions without tiring as quickly. Located at the base of the detachable handle is a compartment that is designed for the Wii remote control to fit right into. With the remote snuggly secured, and your chosen attachment screwed onto the handle you can freely serve, swing, and steer to the action of your Wii game.

## Pack includes:

- Baseball Bat
- Tennis Racket
- Golf Club
- Steering Wheel
- Clear Cover (to protect your remote)
- Wrist Strap
- Detachable Base Handle