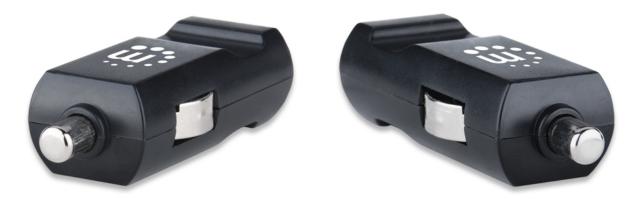

# **PopCharge Auto**

Automotive USB Charger with 1 Port Part No.: 101714

Converts a cigarette lighter socket into a USB power source.

The Manhattan PopCharge Auto is a charging adapter that uses a vehicle's auxiliary power port to keep USB devices charged and ready while on the road. It features a single USB port capable of charging tablets, smartphones, digital cameras, music players and more. A built-in surge protection system guards connected equipment from unexpected vehicle power fluctuations, and spring-loaded contacts to ensure a good, reliable connection.

### Features:

- Adapter for charging tablets, mobile phones and other portable devices
- Fits most standard automotive power ports
- Built-in circuit and surge protection
- Features a single 5V USB port
- Lifetime Warranty