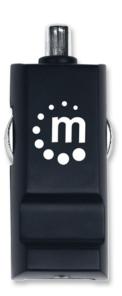

# **PopCharge Auto**

Automotive USB Charger with 1 Port Part No.: 101714

Converts a cigarette lighter socket into a USB power source.

The Manhattan PopCharge Auto is a charging adapter that uses a vehicle's auxiliary power port to keep USB devices charged and ready while on the road. It features a single USB port capable of charging tablets, smartphones, digital cameras, music players and more. A built-in surge protection system guards connected equipment from unexpected vehicle power fluctuations, and spring-loaded contacts to ensure a good, reliable connection.