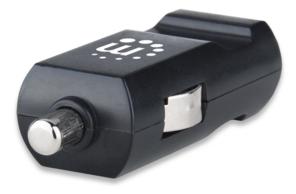

# **PopCharge Auto**

Automotive USB Charger with 1 Port Part No.: 101714

Converts a cigarette lighter socket into a USB power source.

The Manhattan PopCharge Auto is a charging adapter that uses a vehicle's auxiliary power port to keep USB devices charged and ready while on the road. It features a single USB port capable of charging tablets, smartphones, digital cameras, music players and more. A built-in surge protection system guards connected equipment from unexpected vehicle power fluctuations, and spring-loaded contacts to ensure a good, reliable connection.

### Features:

- Adapter for charging tablets, mobile phones and other portable devices
- Fits most standard automotive power ports
- Built-in circuit and surge protection
- Features a single 5V USB port
- Lifetime Warranty