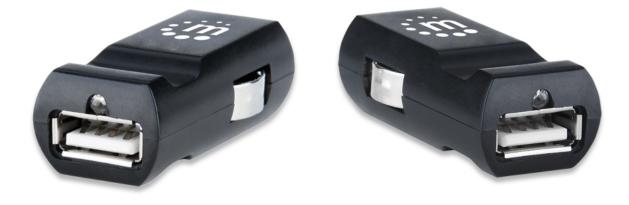

#### Electrical

- DC input voltage range: 12 24 V
- USB power output: 5 VDC ± 5% / 2.1 A
- Surge protection
- LED power indicator

Connections

- Cigarette lighter plug
- Type-A USB, female