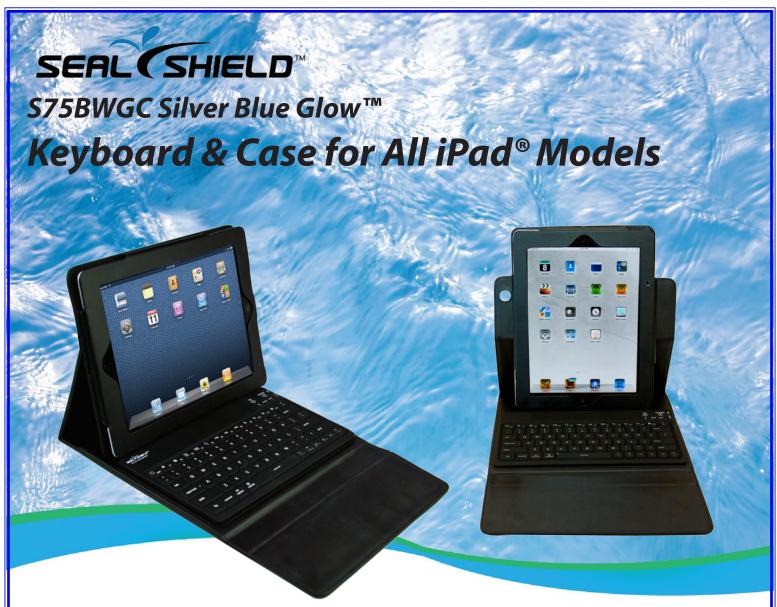

- ➤ Bluetooth® Wireless Technology v2.0
- Spill proof, Silicone Keyboard- Small Footprint, 75-Key Layout
- Silver Seal™ Protection (Antimicrobial Silicone Reduces Microbial Growth on Product Surfaces)
- Swivel Holder for Landscape or Portrait Viewing
- Backlit Keys
- Compatible with Mac®, Windows®, Linux® and All iPad® Models
- ➤ Compatible with HP TouchPad® with webOS
- iPad® or TouchPad Fit Easily Into Executive Style, Top Grade Luxury, Black Folio Case
- ➤ Built in Lithium Battery with 100-Day Standby. USB Charging Cable Included.

## Holder swivels for portrait or landscape mode

**Backlit keyboard** 

**Executive Style, Top Grade Luxury, Black Folio Case** 