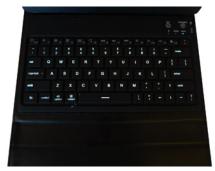

- ➤ Bluetooth® Wireless Technology v2.0
- Spill proof, Silicone Keyboard- Small Footprint, 75-Key Layout
- Silver Seal™ Protection (Antimicrobial Silicone Reduces Microbial Growth on Product Surfaces)
- Swivel Holder for Landscape or Portrait Viewing
- Backlit Keys
- Compatible with Mac®, Windows®, Linux® and All iPad® Models
- ➤ Compatible with HP TouchPad® with webOS
- iPad® or TouchPad Fit Easily Into Executive Style, Top Grade Luxury, Black Folio Case
- ➤ Built in Lithium Battery with 100-Day Standby. USB Charging Cable Included.

## Holder swivels for portrait or landscape mode

**Backlit keyboard** 

**Executive Style, Top Grade Luxury, Black Folio Case** 