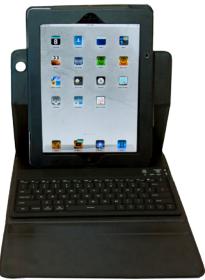

- ➤ Bluetooth® Wireless Technology v2.0
- Spill proof, Silicone Keyboard- Small Footprint, 75-Key Layout
- Silver Seal™ Protection (Antimicrobial Silicone Reduces Microbial Growth on Product Surfaces)
- Swivel Holder for Landscape or Portrait Viewing
- Backlit Keys
- Compatible with Mac®, Windows®, Linux® and All iPad® Models
- ➤ Compatible with HP TouchPad® with webOS
- iPad® or TouchPad Fit Easily Into Executive Style, Top Grade Luxury, Black Folio Case
- ➤ Built in Lithium Battery with 100-Day Standby. USB Charging Cable Included.

## Holder swivels for portrait or landscape mode

**Backlit keyboard** 

**Executive Style, Top Grade Luxury, Black Folio Case** 