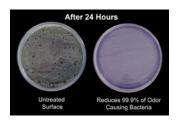

## Silver Seal™ Protection

This product is Silver Seal <sup>™</sup> protected. It contains an antimicrobial, fungistatic agent which protects the product and keeps it cleaner, greener and fresher by inhibiting the growth of microbial bacteria, mold, mildew and fungi on the product's surface.