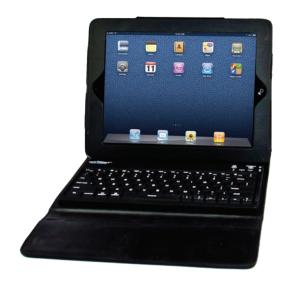

- ➤ Bluetooth® Wireless Technology v2.0
- Spill proof, Silicone Keyboard- Small Footprint, 75-Key Layout
- Silver Seal™ Protection (Antimicrobial Silicone Reduces Microbial Growth on Product Surfaces)
- Swivel Holder for Landscape or Portrait Viewing
- Backlit Keys
- Compatible with Mac®, Windows®, Linux® and All iPad® Models
- ➤ Compatible with HP TouchPad® with webOS
- iPad® or TouchPad Fit Easily Into Executive Style, Top Grade Luxury, Black Folio Case
- ➤ Built in Lithium Battery with 100-Day Standby. USB Charging Cable Included.

## Holder swivels for portrait or landscape mode

**Backlit keyboard** 

**Executive Style, Top Grade Luxury, Black Folio Case** 