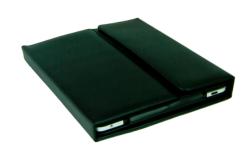

- ➤ Bluetooth® Wireless Technology v2.0
- Spill proof, Silicone Keyboard- Small Footprint, 75-Key Layout
- Silver Seal™ Protection (Antimicrobial Silicone Reduces Microbial Growth on Product Surfaces)
- Swivel Holder for Landscape or Portrait Viewing
- Backlit Keys
- Compatible with Mac®, Windows®, Linux® and All iPad® Models
- ➤ Compatible with HP TouchPad® with webOS
- iPad® or TouchPad Fit Easily Into Executive Style, Top Grade Luxury, Black Folio Case
- ➤ Built in Lithium Battery with 100-Day Standby. USB Charging Cable Included.

## Holder swivels for portrait or landscape mode

**Backlit keyboard** 

**Executive Style, Top Grade Luxury, Black Folio Case** 