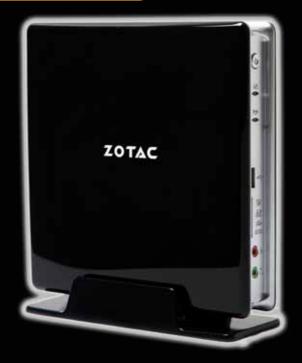

### YOUR CUSTOMIZABLE EVERYWHERE MINI-PC

SD-ID13

Take the first step to living green with the eco-friendly and energy-efficient ZOTAC ZBOX SD-ID13 mini-PC powered by Intel® Atom™ technology combined with Intel® Graphics Media Accelerator 3150 graphics. The ZOTAC ZBOX SD-ID13 mini-PC delivers phenomenal performance and compatibility for a full Microsoft® Windows® 7 experience with Aero® user interface while maintaining best-in-class energy-efficiency.

The ZOTAC ZBOX SD-ID13 mini-PC is easy to master with only two thumb screws in place to unlock the internal expansion capabilities. Inside the ZOTAC ZBOX SD-ID13 mini-PC is space for a 2.5-inch SATA hard drive and 204-pin DDR3 SO-DIMM module while USB 2.0, eSATA and a 6-in-1 memory card reader (SD/SDHC/MS/MS Pro/xD/MMC) provide external expansion.