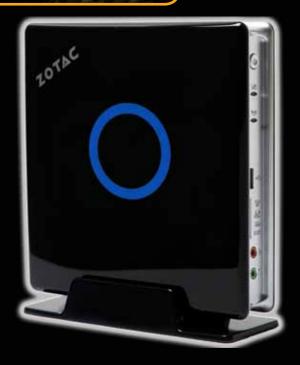

# ZBOX PLUS

SKU: ZBOXSD-ID12-PLUS

# YOUR EVERYWHERE MINI-PC

SD-ID12

Take the first step to living green with the eco-friendly and energy-efficient ZOTAC ZBOX SD-ID12 Plus mini-PC powered by Intel® Atom™ technology combined with Intel® Graphics Media Accelerator 3150 graphics. The ZOTAC ZBOX SD-ID12 Plus mini-PC delivers phenomenal performance and compatibility for a full Microsoft® Windows® 7 experience with Aero® user interface while maintaining best-in-class energy-efficiency.

The ZOTAC ZBOX SD-ID12 Plus mini-PC is easy to master with only two thumb screws in place to unlock the internal expansion capabilities. Inside the ZOTAC ZBOX SD-ID12 Plus mini-PC is a 2.5-inch SATA hard drive and DDR3-800 memory while USB 2.0, eSATA and a 6-in-1 memory card reader (SD/SDHC/MS/MS Pro/xD/MMC) provide external expansion – a 250GB hard drive and 1GB of DDR3 memory are included.