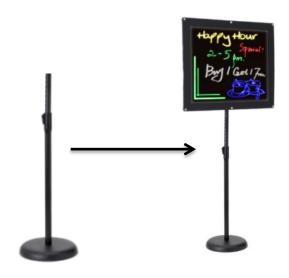

# STAND FOR REWRITABLE SIGN BOARDS

Durable Metal Telescoping Stand For LED Rewritable Sign Boards

- Telescoping stand adjust from 26.3" to 41.3" high
- Sign can swivel on pedestal to portrait or landscape
- Easily attaches to Royal Sovereign rewritable sign boards
- Ideal for retail & service businesses, restaurants, & more

# Stand For Rewritable **LED Sign Boards**

For use on Royal Sovereign rewriteable sign boards

**Durable metal construction** 

Telescoping design adjust from 26.3" to 41.3"