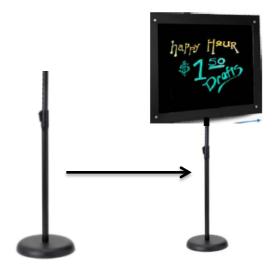

# STAND FOR REWRITABLE SIGN BOARDS

Durable Metal Telescoping Stand For LED Rewritable Sign Boards

- Telescoping stand adjust from 26.3" to 41.3" high
- Sign can swivel on pedestal to portrait or landscape
- Easily attaches to Royal Sovereign rewritable sign boards
- Ideal for retail & service businesses, restaurants, & more

# Stand For Rewritable **LED Sign Boards**

For use on Royal Sovereign rewriteable sign boards

**Durable metal construction** 

Telescoping design adjust from 26.3" to 41.3"