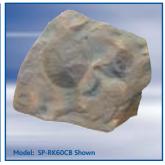

### 6.5" HIGH-PERFORMANCE TWO-WAY ROCK SPEAKERS

- 6.5" polypropylene woofer
- Frequency response 100Hz 20kHz
- 35 watt RMS
- 50 watt peak power handling
- Fully weatherproof
- · Realistic looking rock design
- Integrated grill design

sold individually 6.5" Granite SP-RK60CG sold individually 6.5" Brown SP-RK60CB