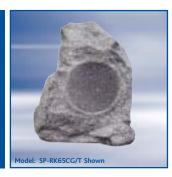

#### 6.5" 70/25 VOLT HIGH-PERFORMANCE COAXIAL NEW ROCK SPEAKERS WITH TRANSFORMER

- 6.5" Mica Cone Woofer with Rubber Surround
- PEI Dome tweeter
- Frequency response 90Hz-20kHz
- 40 watt RMS/60 Watt max
- Transformer 70/25V (30/15/7.5/3.75)
- Mounted security loops for securing
- Fully weatherproof

sold individually 6.5" Granite SP-RK65CG/T sold individually 6.5" Brown SP-RK65CB/T