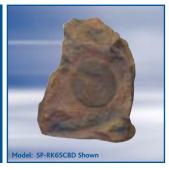

## 6.5" DUAL VOICE COIL HIGH-PERFORMANCE COAXIAL ROCK SPEAKERS

- 6.5" Mica Woofer with Rubber Surround
- PEI Dome tweeter
- Frequency response 60Hz 20KHz
- 40 Watts RMS/60 Watts max
- Dual voice coil
- Full-range sound
- · Fully weatherproof

sold individually 6.5" Brown SP-RK65CBD sold individually 6.5" Granite SP-RK65CGD