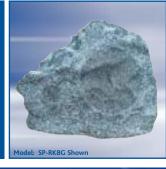

#### 6" & 8" ROCK SPEAKERS

6" version

- Frequency response: 60Hz-20kHz
- 35 Watt RMS/80 Watt max
- · Fully weatherproof
- Realistic looking rock design
- 8" version
- · 8" woofer
- Frequency response: 50Hz-20kHz
- 40 Watt RMS/100 Watt max
- Two-way design
- · Fully weatherproof
- · Realistic looking rock design

sold individually 8" Granite SP-RK8G 8" Brown SP-RK8B sold individually 6" Granite SP-RK6G 6" Brown SP-RK6B