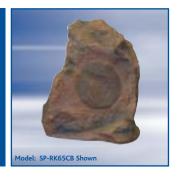

### 6.5" HIGH-PERFORMANCE COAXIAL ROCK SPEAKERS

- Coaxial design with 6.5" polypropylene woofer
- Freq. response 100Hz 20kHz Integrated grille design
- 50 watt RMS
- 75 watt peak power handling
- · Fully weatherproof
- · Realistic looking rock design

sold individually 6.5" Granite SP-RK65CG sold individually 6.5" Brown SP-RK65CB