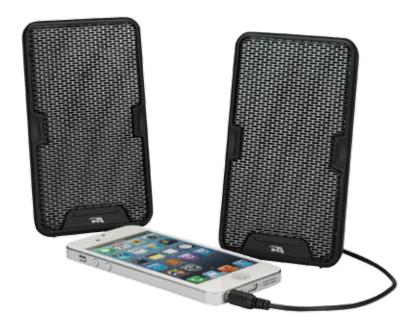

## **PS-2500**

## Rechargeable Speaker System

The PS-2500 is a great battery powered speaker, and is perfect for traveling. Designed for smartphones, tablets, and other portable devices, the magnetic clamp-together design makes this system the best choice for listeners on the go.

## **FEATURES**

- Magnetic clamp-together travel design
- Removable speaker legs for easy portability
- Rechargable battery built into the speaker
- USB recharge cable included
- 3.5mm cable included
- Carry pouch included